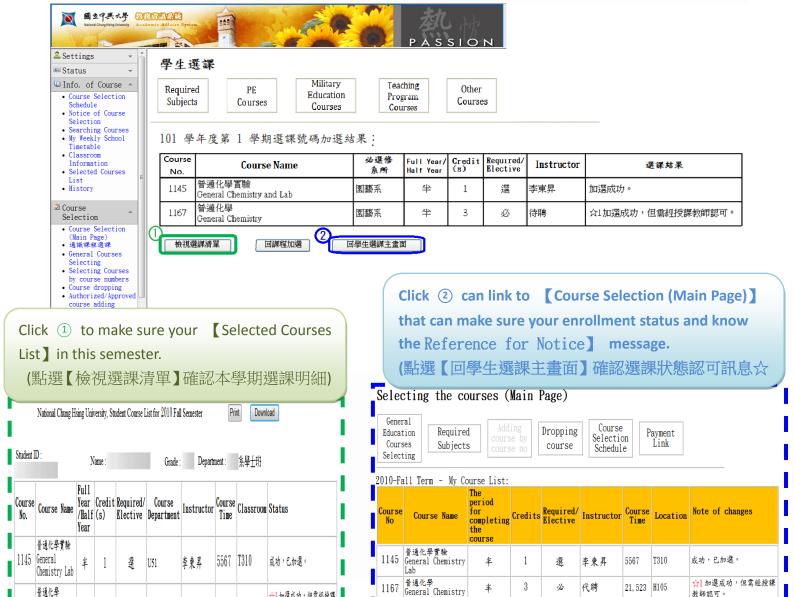

#### Result of enrollment

#### (選課加選結果)

erence for Notice:

71: The course is the required subject of the other department.

without taking the other part course opened in thefirst semester.

If any of your selected course shows the marks mentioned above,

☆4: You have to take the pre-courses to take this course.

The course is the required/selected subject of a higher degree or year. The course is for undergraduate students. (For graduate students' reference).

This course is a 2-semester course for one academic year, yet you select this course

If any of your selected course shows a management and your request(s) to the instructors after the deadline of Course Adding or Dropping. Once you get the approval(s,

☆1 加選成功,但需經授課

教師認可。

普通化學

Chemistry

半 3 炒 U51 待聘

21,523 H105

1167 General

> any of your serection.
>
> e division of curriculum will help you same, structors after the deadline of Course Adding or Dropping. The course on your list. Be survey the 【Reference for Notice】

> > to understand your [Note of changes]

教師認可。