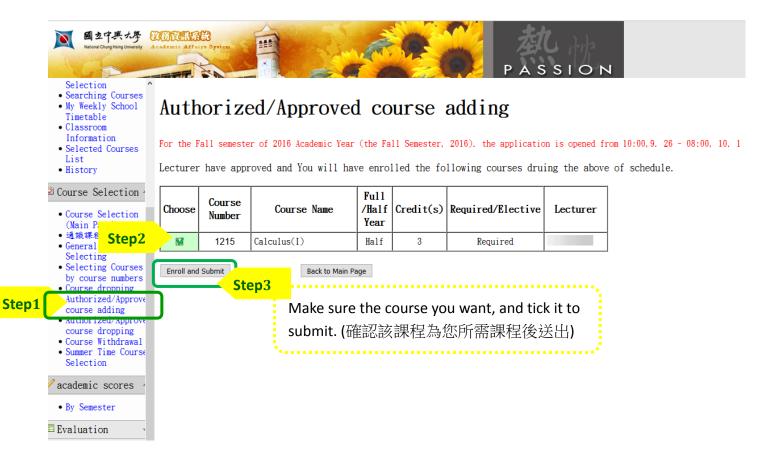

## Authorized/Approved course adding

## (權限加選)

#### Authorized/Approved course adding

For the Fall semester of 2016 Academic Year (the Fall Semester, 2016), the application is opened from 10:00, 9. 26 - 08:00, 10. 1