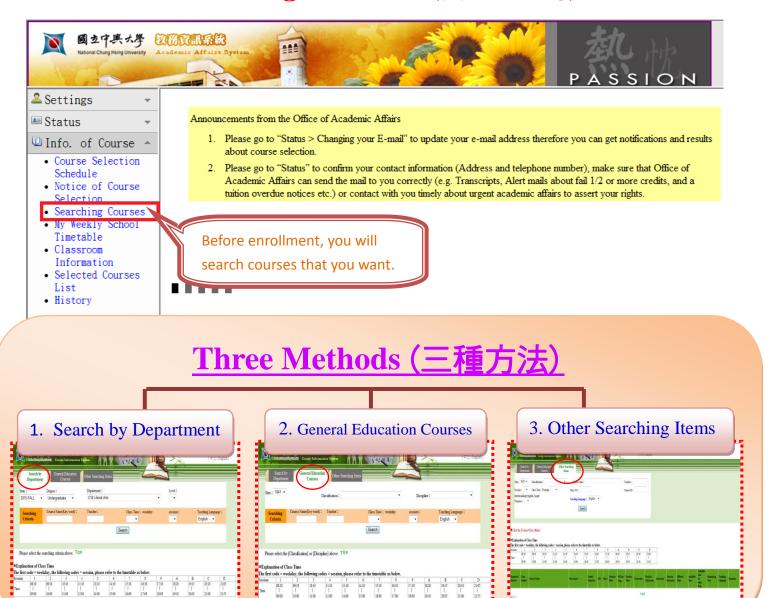

# Login the Single Sign On System to Academic Affairs System

# (登入教務資訊系統)

NCHU English Website: <a href="http://www.nchu.edu.tw/en-index.php">http://www.nchu.edu.tw/en-index.php</a>





Tips Or link: <a href="https://nchu-am.nchu.edu.tw/nidp/idff/sso?id=3&sid=0&option=credential&sid=0#">https://nchu-am.nchu.edu.tw/nidp/idff/sso?id=3&sid=0&option=credential&sid=0#</a>

# Change your Email (修改電子郵件信箱)



# Searching Courses (課程查詢)



# Select Enrollment mode (選擇加選方式)



period)

permission to drop option Course. (Must be within the

#### **General Courses Selecting- Limit department and grade**

# (一般課程加選 – 限選本系一年級)



2. Tick the course what you want to study (勾選要修習的課程)

3.
After tick courses, you can click [submit] to sent your request.(勾選完要修習的課程後,按下【加選確定送出】

#### **General Courses Selecting-**

## **Open from the [1st section- Day 5]** of primaries

# (一般課程加選 -初選最後一天起開放)



#### Make sure the courses

## (選課加選確認)



#### Result of enrollment

#### (選課加選結果)



erence for Notice:

71: The course is the required subject of the other department.

without taking the other part course opened in thefirst semester.

If any of your selected course shows the marks mentioned above,

☆4: You have to take the pre-courses to ta