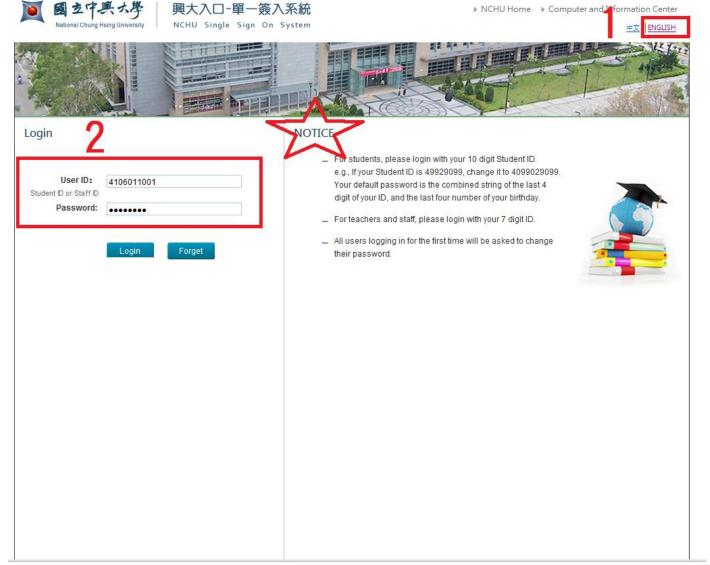

# Login the Single Sign On System to Academic Affairs System

# (登入教務資訊系統)

NCHU English Website: <a href="http://www.nchu.edu.tw/en-index.php">http://www.nchu.edu.tw/en-index.php</a>

Tips Or link: <a href="https://nchu-am.nchu.edu.tw/nidp/idff/sso?id=3&sid=0&option=credential&sid=0#">https://nchu-am.nchu.edu.tw/nidp/idff/sso?id=3&sid=0&option=credential&sid=0#</a>