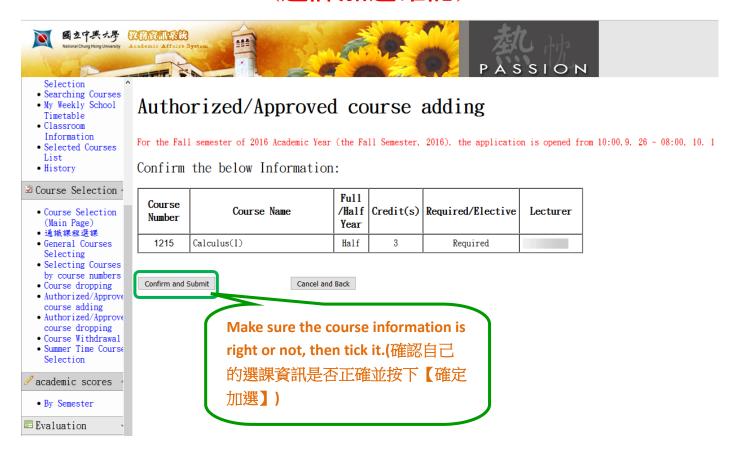

ed/selected subject of a higher degree or year. The course is for undergraduate students. (For graduate students' reference).

This course is a 2-semester course for one academic year, yet you select this course

If any of your selected course shows a management and your request(s) to the instructors after the deadline of Course Adding or Dropping. Once you get the approval(s,

☆1 加選成功,但需經授課

教師認可。

普通化學

Chemistry

半 3 炒 U51 待聘

21,523 H105

1167 General

> any of your serection.
>
> e division of curriculum will help you same, structors after the deadline of Course Adding or Dropping. The course on your list. Be survey the 【Reference for Notice】

> > to understand your [Note of changes]

教師認可。

## Authorized/Approved course adding

## (權限加選)



#### Make sure the courses

#### (選課加選確認)



#### **Result of enrollment**

# (選課加選結果)



- Searching Courses • My Weekly School
- Timetable
   Classroom
- Information • Selected Courses
- List • History

#### ○ Course Selection 4

- Course Selection (Main Page)通識課程選課
- General Courses
- Selecting • Selecting Courses by course numbers
- Course dropping
- Authorized/Approve
- course adding • Authorized/Approve
- course dropping
   Course Withdrawal
   Summer Time Course Selection

#### academic scores

• By Semester

**≡** Evaluation

■ TA Evaluation

#### Authorized/Approved course adding

For the Fall semester of 2016 Academic Year (the Fall Semester, 2016), the application is opened from 10:00, 9. 26 - 08:00, 10. 1

#### Result Information:

| Course<br>Number | Course<br>Name | Full<br>/Half<br>Year | Credit(s) | Required/Electi