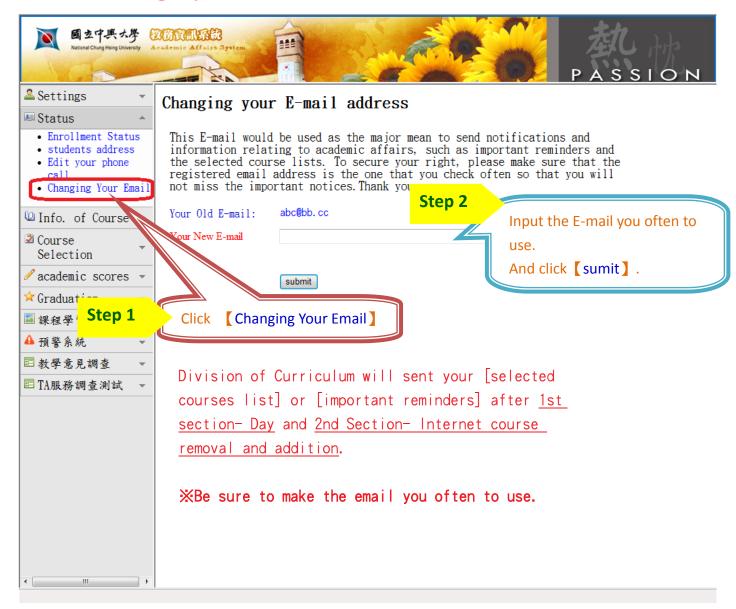

# Login the Single Sign On System to Academic Affairs System

# (登入教務資訊系統)

NCHU English Website: <a href="http://www.nchu.edu.tw/en-index.php">http://www.nchu.edu.tw/en-index.php</a>





Tips Or link: <a href="https://nchu-am.nchu.edu.tw/nidp/idff/sso?id=3&sid=0&option=credential&sid=0#">https://nchu-am.nchu.edu.tw/nidp/idff/sso?id=3&sid=0&option=credential&sid=0#</a>

# Change your Email (修改電子郵件信箱)



# Searching Courses (課程查詢)



# Select Enrollment mode (選擇加選方式)



period)

permission to drop option Course. (Must be within the

#### **General Courses Selecting- Limit department and grade**

# (一般課程加選 – 限選本系一年級)



2. Tick the course what you want to study (勾選要修習的課程)

3.
After tick courses, you can click [submit] to sent your request.(勾選完要修習的課程後,按下【加選確定送出】

#### **General Courses Selecting-**

## **Open from the [1st section- Day 5]** of primaries

# (一般課程加選 -初選最後一天起開放)



#### Make sure the courses

## (選課加選確認)



#### Result of enrollment

#### (選課加選結果)



erence for Notice:

71: The course is the required subject of the other department.

without taking the other part course opened in thefirst semester.

If any of your selected course shows the marks mentioned above,

☆4: You have