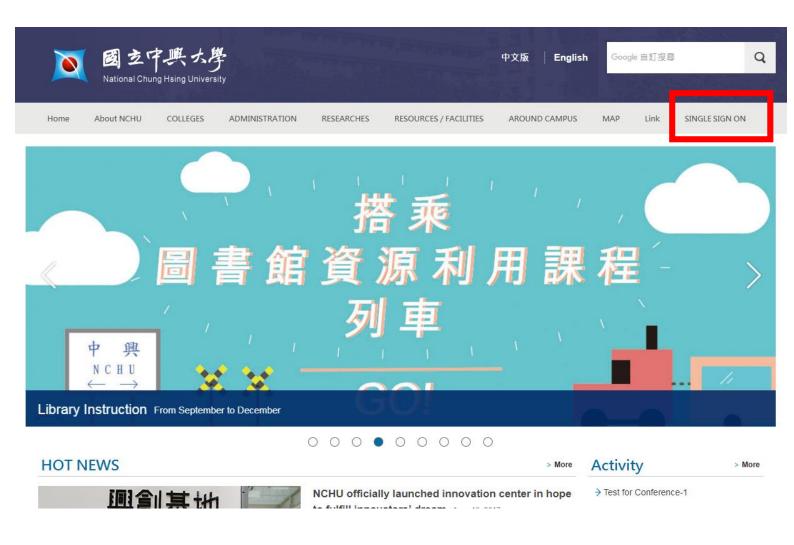

# Login the Single Sign On System to Academic Affairs System

# (登入教務資訊系統)

NCHU English Website: <a href="http://www.nchu.edu.tw/en-index.php">http://www.nchu.edu.tw/en-index.php</a>

Tips Or link: <a href="https://nchu-am.nchu.edu.tw/nidp/idff/sso?id=3&sid=0&option=credential&sid=0#">https://nchu-am.nchu.edu.tw/nidp/idff/sso?id=3&sid=0&option=credential&sid=0#</a>