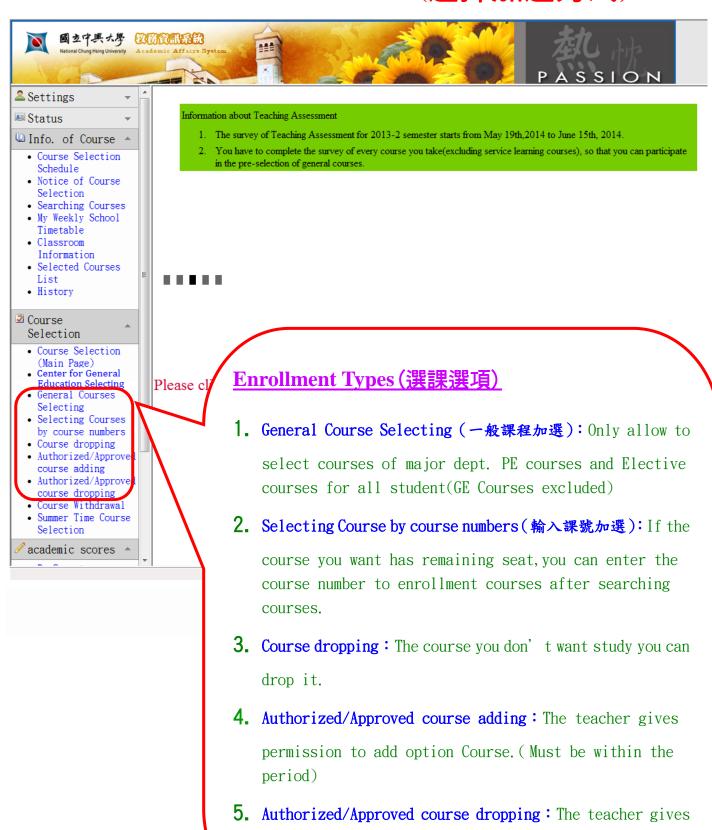

# Select Enrollment mode (選擇加選方式)

period)

permission to drop option Course. (Must be within the