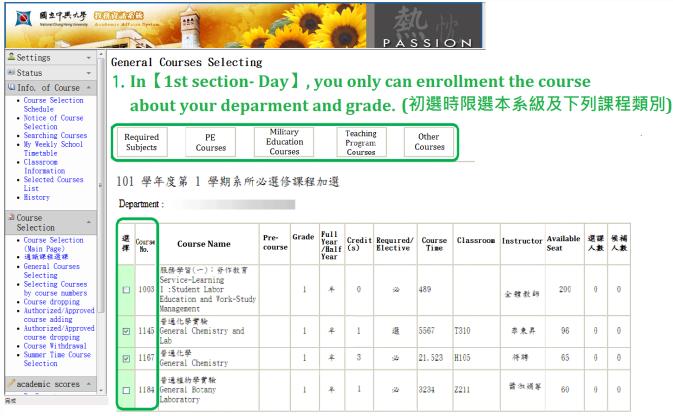

#### **General Courses Selecting- Limit department and grade**

# (一般課程加選 – 限選本系一年級)

2. Tick the course what you want to study (勾選要修習的課程)

3.
After tick courses, you can click [submit] to sent your request.(勾選完要修習的課程後,按下【加選確定送出】