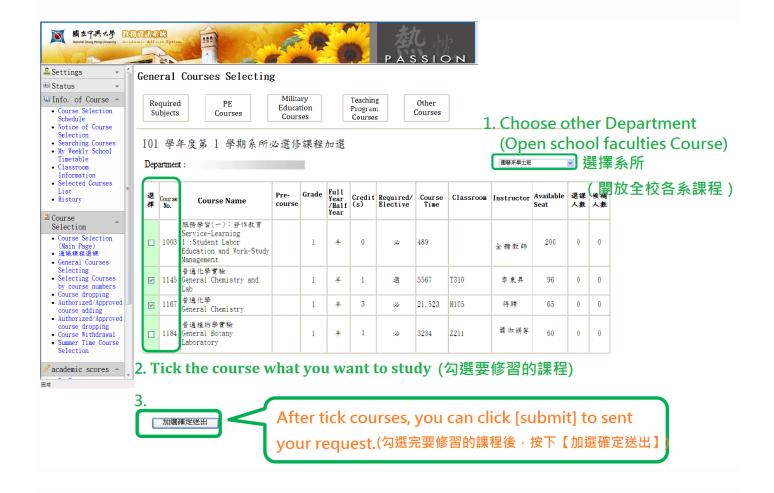

#### **General Courses Selecting-**

## **Open from the [1st section- Day 5]** of primaries

# (一般課程加選 -初選最後一天起開放)

# (一般課程加選 – 限選本系一年級)

2. Tick the course what you want to study (勾選要修習的課程)

3.
After tick courses, you can click [submit] to sent your request.(勾選完要修習的課程後,按下【加選確定送出】