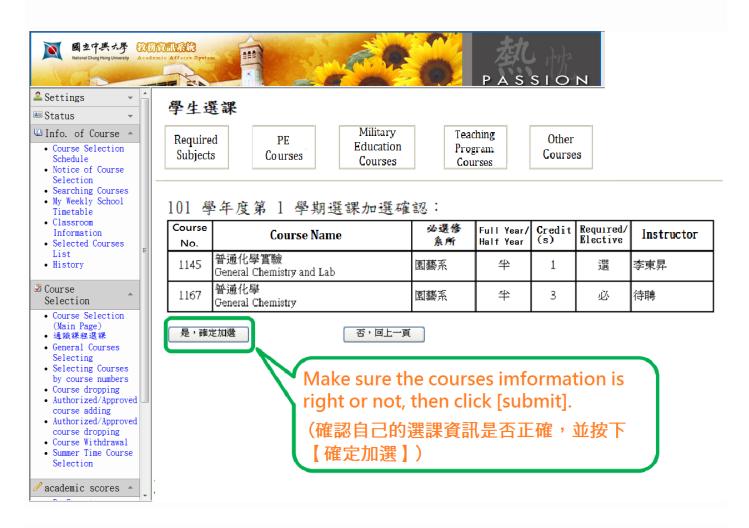

n-index.php">http://www.nchu.edu.tw/en-index.php</a>





Tips Or link: <a href="https://nchu-am.nchu.edu.tw/nidp/idff/sso?id=3&sid=0&option=credential&sid=0#">https://nchu-am.nchu.edu.tw/nidp/idff/sso?id=3&sid=0&option=credential&sid=0#</a>

# Change your Email (修改電子郵件信箱)



# Searching Courses (課程查詢)



# Select Enrollment mode (選擇加選方式)



period)

permission to drop option Course. (Must be within the

#### **General Courses Selecting- Limit department and grade**

# (一般課程加選 – 限選本系一年級)



2. Tick the course what you want to study (勾選要修習的課程)

3.
After tick courses, you can click [submit] to sent your request.(勾選完要修習的課程後,按下【加選確定送出】

#### **General Courses Selecting-**

## **Open from the [1st section- Day 5]** of primaries

# (一般課程加選 -初選最後一天起開放)



#### Make sure the courses

## (選課加選確認)



#### Result of enrollment

#### (選課加選結果)



erence for Notice:

71: The course is the required subject of the other department.

without taking the other part course opened in thefirst semester.

If any of your selected course shows the marks mentioned above,

☆4: You have to take the pre-courses to take this course.

The course is the required/selected subject of a higher degree or year. The course is for undergraduate students. (For graduate students' reference).

This course is a 2-semester course for one academic year, yet you select this course

If any of your selected course shows a management and your request(s) to the instructors after the deadline of Course Adding or Dropping. Once you get the approval(s,

☆1 加選成功,但需經授課

教師認可。

普通化學

Chemistry

半 3 炒 U51 待聘

21,523 H105

1167 Ge