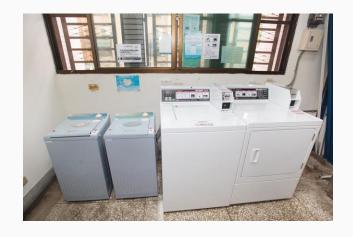

#### **Public Area: Laundry Equipment**

Each building provides a dehydrator, coin-operated washing machine, and coin-operated dryer.

⚠ Do not use the washer, the Whizzer, and the drier between 00 : 00~7 : 00