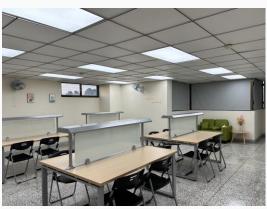

#### **Public Area: Reading Room**

- Location :
   Pu-Xuan 7<sup>th</sup> ,10<sup>th</sup> Floor
   Cheng-Xuan 2<sup>nd</sup> Floor
   Qin-Xuan B1 Floor
- Open Hours : Mon. ~ Sun. 24hr

⚠ Do not leave your stuff in the reading room.

⚠ Please turn off the electrical appliances.

Provide students with a quiet reading space, and students are welcome to make more use of it!