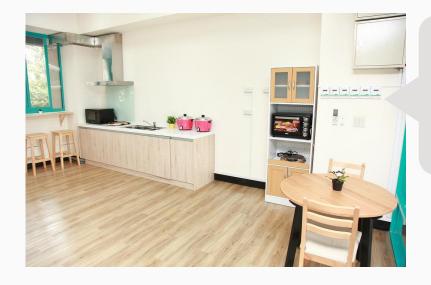

#### Public Area: Kitchen

1. Dormitory Introduction

Location: Cheng-Xuan 2<sup>nd</sup> Floor

(Other buildings are also equipped with simple equipment)

Equipped with: induction cooker

microwave oven electric cooker

⚠ To use electrical appliances, you must purchase an air-conditioning card in the guard room