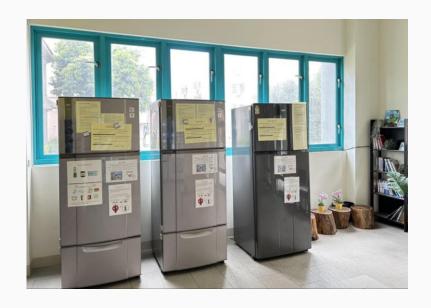

#### **Public Area**: Refrigerator

- There are public refrigerators on the first floor of each building
- Provided for 24-hour

A Please store items in accordance with the refrigerator management points. If you do not store them with the regulations, they will be removed.