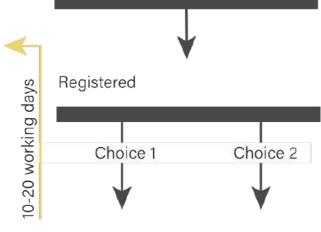

#### (8) Flow Chart Regarding Visa/ARC issue

Apply for ARC(Alien Resident Certifaicate) at the National Immigration Agency

Applicaion fee: NTD 1,000

10-20 working days

ARC (Included ROC United ID Number)

Apply For an extension within 15 days prior to the expiration of ARC

Visitor Visa

Apply for ROC United ID Number at the National Immigration Agency

Applicaion fee: free

Change the Visitor Visa to Resident Visa Bureau of Consular Affairs(BOCA)

Application fee up to NUD 3,000 depending on the country of originC Apply for extension within 15 days prior to the expiration of the Visitor Visa at National Immigration Agency