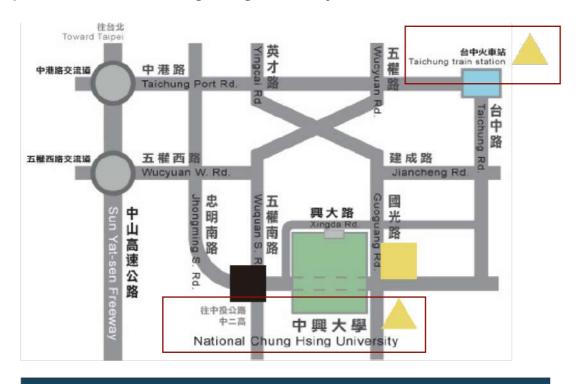

#### **Map around National Chung Hsing University NCHU**

Warning:

It takes about 40 minutes to walk from Taichung Train Station to National Chung Hsing University!

Bus ticket fee: NTD 20 within 10km per ride for using "Travel Card/Easy Card"

**Dorm Address** 

NCHU Address

Male Dormitory

Female Dormitory

#### Male dorm

402 台中市南區興大路295號 (中興大學男生宿舍)

295 Xing-Da Rd., Taichung, 402 Taiwan

Phone: 886-4-2284-0473

#### Female dorm

402 台中市南區國光路295號 (中興大學女生宿舍)

295 Kuo-Kuang Rd., Taichung, 402 Taiwan Phone: 886-4-2284-0612

#### **NCHU**

402台中市南區興大路145號

145 Xing-Da Rd., Taichung, 402 Taiwan

#### **Taichung Train Station** → **NCHU Female dormitory**

#### City bus:

You may take city buses No. 35 (Taichung Bus 台中客運) and get off at station "Xing Da Post Office 興大郵局"

#### **Taichung Train Station** → **NCHU Male dormitory**

#### City bus:

You may take city buses No. 73 (UBus 統聯客運) and get off at station "Zhongming S.-Wuquan S. 忠明南五權路口"