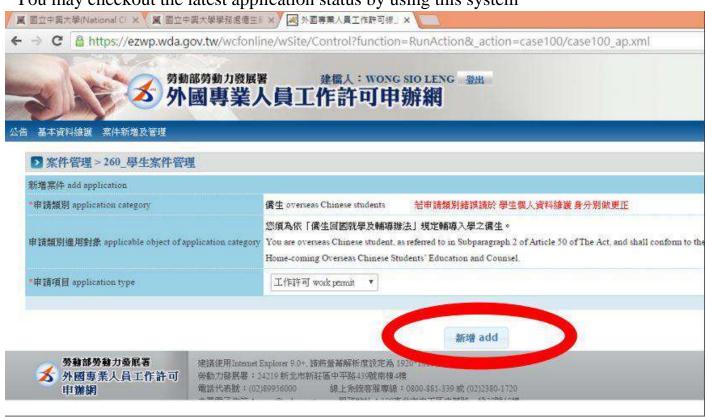

#### (1) Registration Procedure

The following 3 steps is involved in the procedure of registration:

- 1. Complete online course selection.
- 2. Pay tuition, miscellaneous, and other fees listed on the tuition.
- 3. Hand in the "R.O.C no sheet" "Post office Account book", and wait for OIA's notice to collect your student ID card. Before claiming your card, please be sure that you've made all payments and finished the course selection.