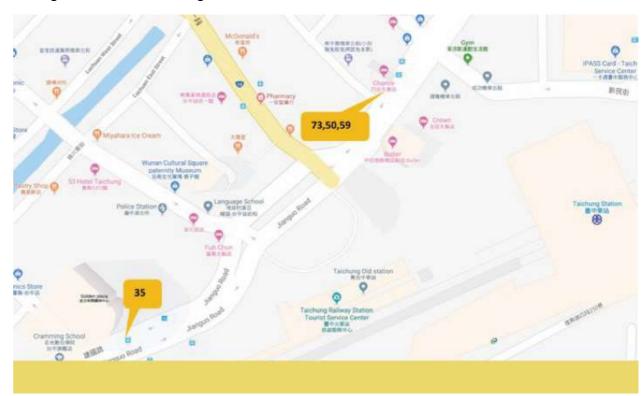

#### Taichung Station, Taiwan High Speed Rail (THSR) → NCHU

#### City bus:

The bus terminals are located on the ground floor of the HSR station. The fare is NTD 20 for rides within a distance of 10 km when passengers have a valid EasyCard (which can be purchased at convenience stores and Metro stations for NT\$100). While boarding, please scan the EasyCard when you get on and off the bus. Please go to Exit 6 to take the bus:

No.158 (Chuan-Han Tourism全航客運) or No.33 (Taichung Bus 台中客運) from THSR Station(高鐵站) to Chung Hsing University(中興大學). It takes 40-50 minutes from the THSR station to NCHU.

#### Taxi:

It takes 20-25 minutes from the HSR station to NCHU and the fare is NTD 250-NTD 280.

#### City bus:

The boarding station is across from Taichung Train Station. The fare is NTD 20 for a ride within 10 KM, the extended fare is NT\$2.431\*(1+5% tax included) per km and round to the nearest integer. It takes 15-20 minutes to from train station to NCHU.

You may take the following city buses.

- Take No.33 (Taichung Bus 台中客運) and get off at 中興大學 (Chung Hsing University)
- Take No.35 (Taichung Bus 台中客運) and get off at 中興大學 (Chung Hsing University)
- Take No.73 (UBus 統聯客運) and get off at 中興大學 (Chung Hsing University)

#### Taxi:

It takes 10-15 minutes from the train station to NCHU and the fare is around NTD 100 - NTD 120.