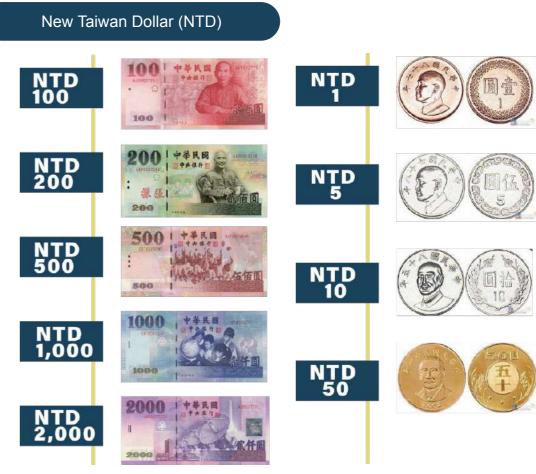

#### (1) Before coming to Taiwan

For all freshmen, please bring sufficient money (around US\$ 2,500) to cover your semester bill, the first month of living expenses, dorm fees, etc.

Due to the time-consuming procedure to establish your account at NCHU, the school will only be able to deposit your scholarship into your account no earlier than one month after the semester begins.

For students who entered Taiwan during the pandemic era will need to stay in the hotel for 7 days for self-initiated prevention, please prepare sufficient money (around US\$2,000) for the extra cost.

Immigration Authorities in Taiwan require that foreign students should have sufficient funds for tuition and living expenses. Students are expected to show evidence for supporting themselves financially while staying in Taiwan.

You can apply for a VISA card which can be used for cash withdrawal and transfer funds in all bank machines around the city.

#### (2) Post Office & Banking

Taiwan Post (<a href="https://www.post.gov.tw/post/internet/U\_english2/">https://www.post.gov.tw/post/internet/U\_english2/</a>) is the Taiwan mail service. The post office provides both postal and banking services, including shipping and receiving mails, deposits and withdrawals, making wire transfers, etc. Post offices are available around the Female Dormitory (No.297, Guoguang Rd, South Dist, Taichung City 402).

To open a financial account in the post office, you should prepare:

- 1) Application form (get form OIA)
- 2) CRS Self-Certification Form (get form OIA)
- 3) Original passport
- 4) Photocopy of ROC Uniform ID No.Certificate / ARC
- 5) NTD 100 (deposit)