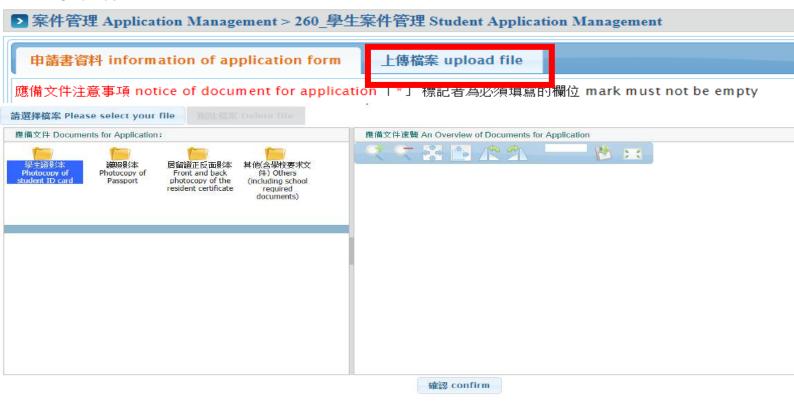

\*You may checkout the latest application status by using this system



Step 8- Fill in the information of application form



\*Notes that Application time for first semester valid till March 31, second semester valid till September 30

- \*Emergency contact is optional section
- \*"No" for the pickup in person so the work permit will send directly to OIA

#### Step 9- Filled up the information from the remittance receipt

\*\*\*Save application after completing filling the information\*\*\*





#### Step 10- Upload personal document

- \*Upload your documents in certain folder (Photocopy of student ID card, Photocopy of Passport, Front and back photocopy of the resident certificate, Certificate of enrolment)
- \*Upload certificate of enrolment in the "Others" folder
- \*Click confirm



#### **Step 11- Submit to school for examination**



- \*Back to "information of application form" page, scroll down to the bottom
- \*Click submit to school for examination
- \*Application of work permit completed, no printing is required for the application
- \*You will receive an email when the work permit reached OIA

### 國立中興大學外籍學位生工作證證明文件

NCHU Degree Seeking Student Consent Form for Work Permit

|                                                             | 學生基本資料 St                                                                                                                        | udent Information                                        | n                          |  |  |  |  |  |
|-------------------------------------------------------------|------------------------------