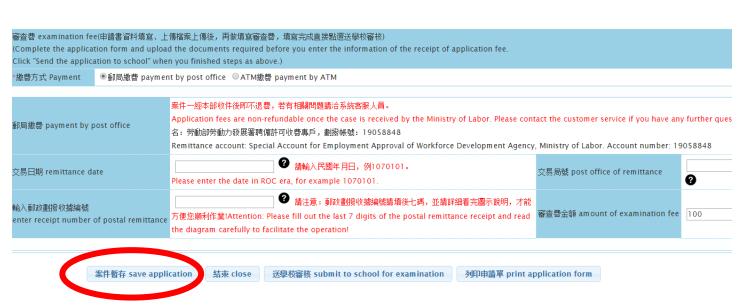

#### (1) Registration Procedure

The following 3 steps is involved in the procedure of registration:

- 1. Complete online course selection.
- 2. Pay tuition, miscellaneous, and other fees listed on the tuition.
- 3. Hand in the "R.O.C no sheet" "Post office Account book", and wait for OIA's notice to collect your student ID card. Before claiming your card, please be sure that you've made all payments and finished the course selection.