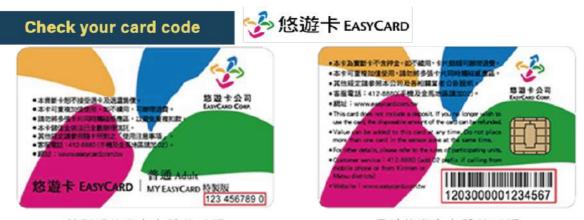

#### City bus:

The bus terminals are located on the ground floor of the HSR station. The fare is NTD 20 for rides within a distance of 10 km when passengers have a valid EasyCard (which can be purchased at convenience stores and Metro stations for NT\$100). While boarding, please scan the EasyCard when you get on and off the bus. Please go to Exit 6 to take the bus:

#### **Map around National Chung Hsing University NCHU**

Warning:

It takes about 40 minutes to walk from Taichung Train Station to National Chung Hsing University!

Bus ticket fee: NTD 20 within 10km per ride for using "Travel Card/Easy Card"