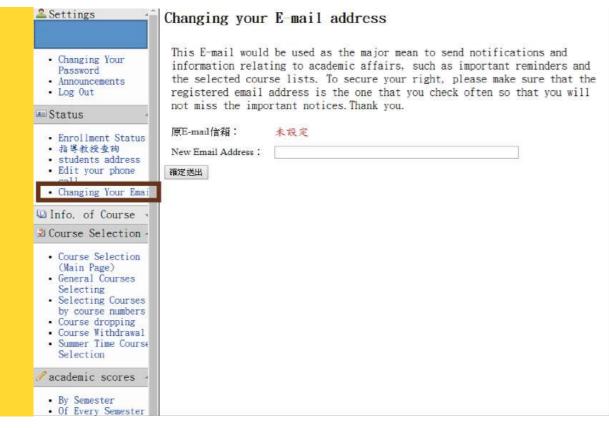

oose at least one course(including Dissertation)in every semester to be a registered student.
- 5. According to Article 35 of The NCHU Student Study Regulation, graduate students should complete the course selections in the request period. Students who fail to do so will be suspended from school for the current semester.

#### (5) Using Course Information System to look up the courses in your department:

#### Website

#### http://onepiece.nchu.edu.tw/cofsys/plsql/crseqry home e



#### Note

For students who want to learn Chinese as your expletive course, there are several courses for different level:" Practical Chinese I","Practical Chinese II" & "Practical Chinese III". Please check out the course codes through website.

#### (6) Update your email address to receive important messages



# **Scholarship**

#### **Office of International Affairs**

**TEL**:04-2284-0206 **FAX**:04-2285-7313

Address: 3F, Administration Hall, NCHU

E-mail: oia@nchu.edu.tw

Website: http://www.oia.nchu.edu.tw/

#### (1) NCHU Scholarship

All scholarship recipients will forfeit their eligibility to receive the scholarship if they are temporarily suspended, drop out or graduate from the school, or lose their status as International students for other reasons. Every type of scholarship has its specific rules. Please make sure you understand your rights and responsibilities as a scholarship holder.

For NCHU scholarship recipients, the stipend, if there is any, will be deposited into your post office accounts around the 15<sup>th</sup> of every month. The duration of NCHU Scholarship is one acad