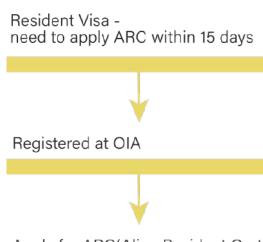

#### (2) Resident Visa

Students who plan to study in Taiwan more than 6 months are recommended to apply for a **Resident Visa** and apply for an Alien Resident Certificate (ARC) in the Immigration Agency within 15 days of arrival.

Even if you are from a visa free country, you shall apply for Resident Visa in advance as well.

Students who have entered Taiwan with resident visas or exchangeable visas should apply for an Alien Resident Certificate (ARC) and re-entry permit in the Taichung City Branch Office of National Immigration Agency within 15 days of arrival.

#### (3) Alien Resident Certificate (ARC)

The Alien Resident Certificate (ARC) is an ID card that proves your resident status in Taiwan. It is important, so please take good care of it and pay attention to its expiration date. Resident Visa holders are required to apply for an ARC within 15 days after arrival.