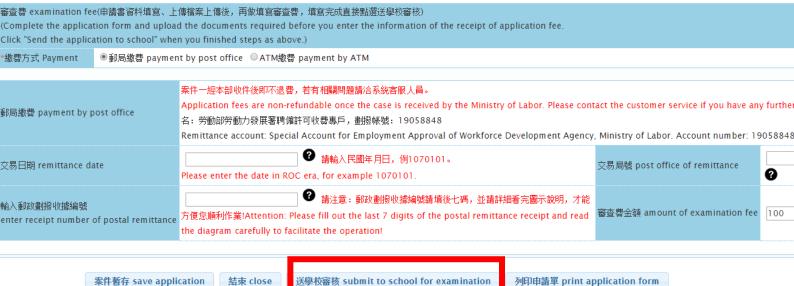

ing this system



Step 8- Fill in the information of application form



\*Notes that Application time for first semester valid till March 31, second semester valid till September 30

- \*Emergency contact is optional section
- \*"No" for the pickup in person so the work permit will send directly to OIA

#### Step 9- Filled up the information from the remittance receipt

\*\*\*Save application after completing filling the information\*\*\*





#### Step 10- Upload personal document

- \*Upload your documents in certain folder (Photocopy of student ID card, Photocopy of Passport, Front and back photocopy of the resident certificate, Certificate of enrolment)
- \*Upload certificate of enrolment in the "Others" folder
- \*Click confirm



#### **Step 11- Submit to school for examination**



- \*Back to "information of application form" page, scroll down to the bottom
- \*Click submit to school for examination
- \*Application of work permit completed, no printing is required for the application
- \*You will receive an email when the work permit reached OIA

### 國立中興大學外籍學位生工作證證明文件

NCHU Degree Seeking Student Consent Form for Work Permit

|                                                             | 學生基本資料 St                                                                                                                        | udent Information                                        | n                          |  |  |  |  |  |
|-------------------------------------------------------------|------------------------------------------------------------------------------------