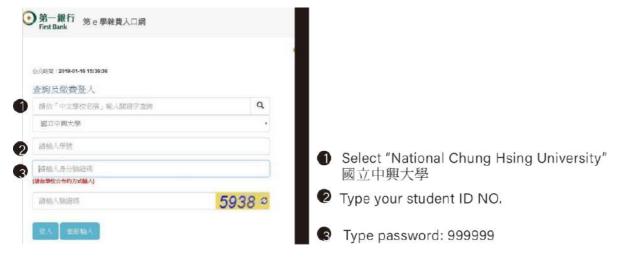

#### (2) Details of the Tuition and Fees

In the beginning of semester, you need to print out **the bill of your tuition and miscellaneous fees** from the First Bank System (<a href="https://eschool.firstbank.com.tw/member/index.aspx">https://eschool.firstbank.com.tw/member/index.aspx</a>).

### How to Pay the Tuition Bill

- First download the bill from the First Bank System (<u>https://eschool.firstbank.com.tw/member/index.aspx</u>), and check if the payment is correct or not.
- Pay the fees to the First Bank directly or transfer through ATM machine or in convenience stores such as 7-Eleven, Family Mart etc. All payment should be paid before the deadline shown on the bill. Keep your receipt safely for future reference.