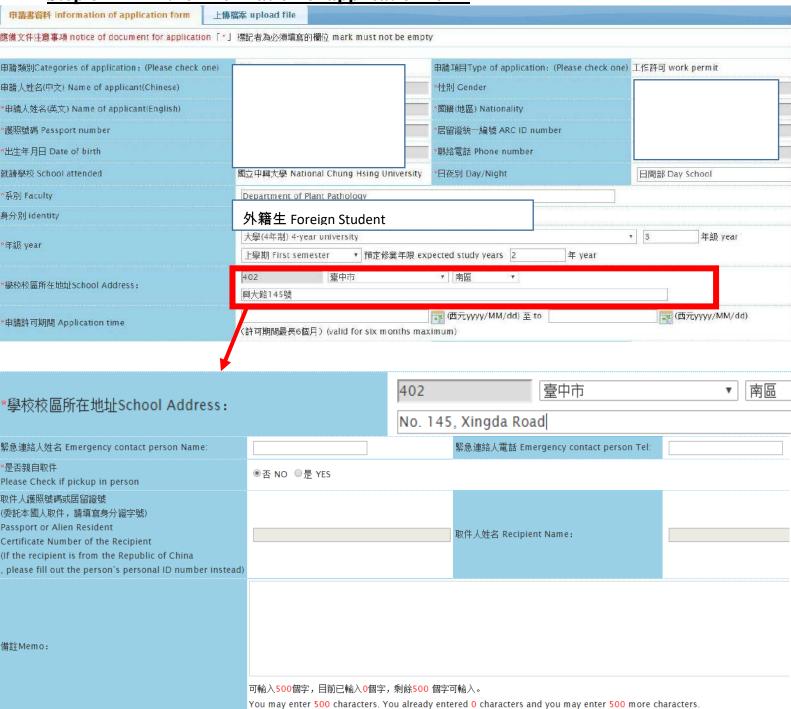

#### (1) Registration Procedure

The following 3 steps is involved in the procedure of registration:

- 1. Complete online course selection.
- 2. Pay tuition, miscellaneous, and other fees listed on the tuition.
- 3. Hand in the "R.O.C no sheet" "Post office Account book", and wait for OIA's notice to collect your student ID card. Before claiming your card, please be sure that you've made all payments and finished the course selection.

To open a financial account in the post office, you should prepare:

- 1) Application form (get form OIA)
- 2) CRS Self-Certification Form (get form OIA)
- 3) Original passport
- 4) Photocopy of ROC Uniform ID No.Certificate / ARC
- 5) NTD 100 (deposit)