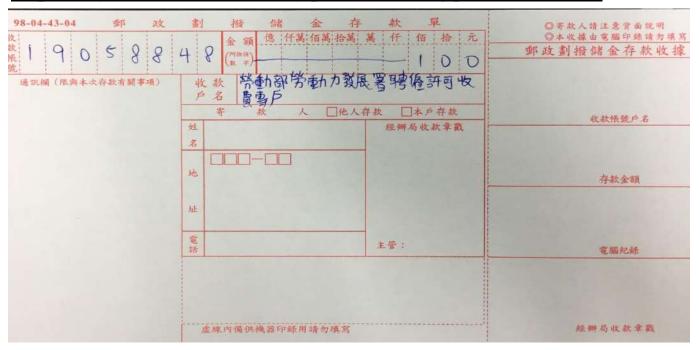

To open a financial account in the post office, you should prepare:

- 1) Application form (get form OIA)
- 2) CRS Self-Certification Form (get form OIA)
- 3) Original passport
- 4) Photocopy of ROC Uniform ID No.Certificate / ARC
- 5) NTD 100 (deposit)