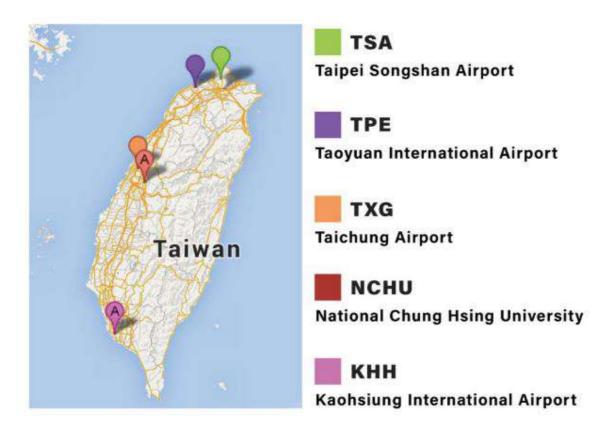

#### **Public transit**

There are 4 major international airports in Taiwan: Taipei Songshan Airport (TSA), Taiwan Taoyuan Airport (TPE), Taichung Airport (TXG) and Kaohsiung International Airport (KHH).

#### **Airport** →**Taichung City**

Public transportation counters, including intercity bus, shuttle bus, and MRT to Taiwan High Speed Railway (THSR), are located at the Arrival Passenger Reception Areas in each terminal of every airport. Follow the signs to reach the transportation terminals, and choose Taichung City as your final destination.