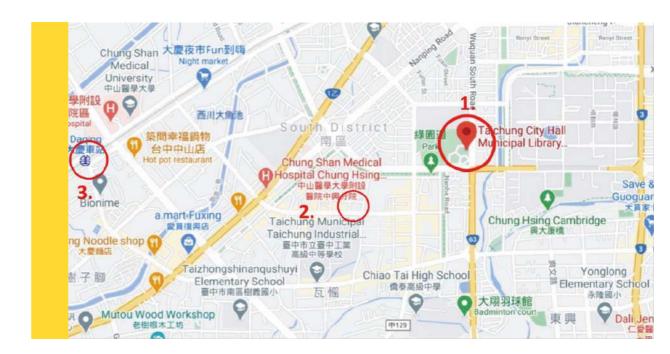

#### **Map around National Chung Hsing University NCHU**

Warning:

It takes about 40 minutes to walk from Taichung Train Station to National Chung Hsing University!

Bus ticket fee: NTD 20 within 10km per ride for using "Travel Card/Easy Card"

#### **Taichung Train Station** → **NCHU Female dormitory**

#### City bus:

You may take city buses No. 35 (Taichung Bus 台中客運) and get off at station "Xing Da Post Office 興大郵局"

#### **Taichung Train Station** → **NCHU Male dormitory**

#### City bus:

You may take city buses No. 73 (UBus 統聯客運) and get off at station "Zhongming S.-Wuquan S. 忠明南五權路口"