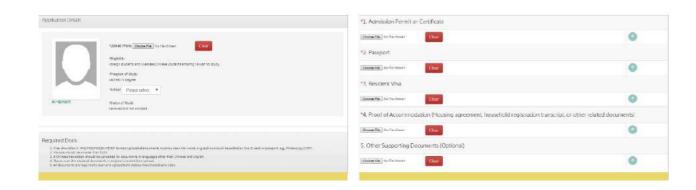

#### **Application Documents:**

- 1. Online ARC application
- 2. One 2\*2-inch photo
- 3. Proof of Enrollment (Admission Letter or Enrollment Certificate)
- 4. Passport and Resident Visa (original and copy)
- Proof of Accommodation (original and copy) (e.g,Housing agreement, household registration transcript, or other related documents)
- 6. Application fee: NTD1,000(one year)

**Application procedures: Online application ONLY** 

**Processing time:** At least 10 working days

**Pick up location:** Taichung City First Service Center, National Immigration Agency

More Details

#### Online Application: Start from <a href="here">here</a>

- 1. Online account registration
- 2. Complete application information and upload required documents
- 3. Online payment: NT\$1,000

After the online application is reviewed and approved by the National Immigration Agency, please make your payment for the residence permit within 5 working days.