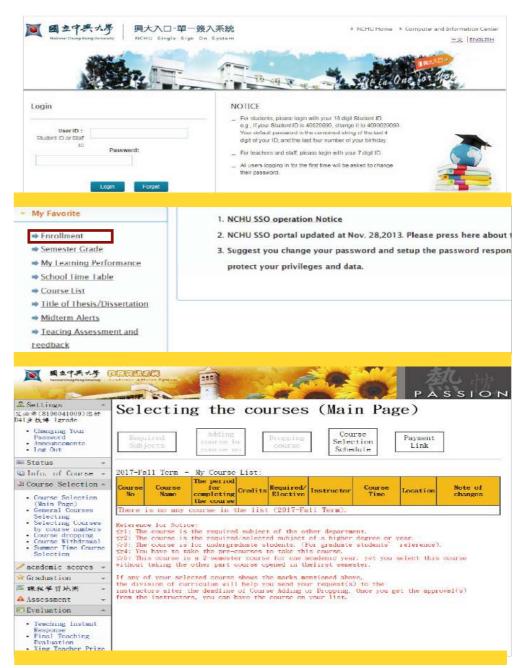

#### (1) Log in NCHU Single Sign On System

Website: <a href="https://reurl.cc/33ezX8">https://reurl.cc/33ezX8</a> **User ID:** your student ID number

Password: 999999mmdd (mmdd is your birthday)

(e.g. if your birthday is January 1st→ password is 9999990101)

#### (3) Regulations:

- 1. All courses selecting or drop-off procedures are working ONLINE in the Single Sign On System. Online Course Selection System works at 10 am sharp, and 8 am-10 am will be the maintenance time.
- 2. Please follow the schedule for course selection and double-check the chosen courses before the deadlines.
- 3. The final list of course selection is based on the record of online system.
- 4. Please update the e-mail in the system for course selection to make sure you don't miss the important information.
- 5. Due to ANY reason, you didn't choose the course you want to study online, then you can try to request for "Special Case Request" to ask for the permission to study desired courses, you need to: