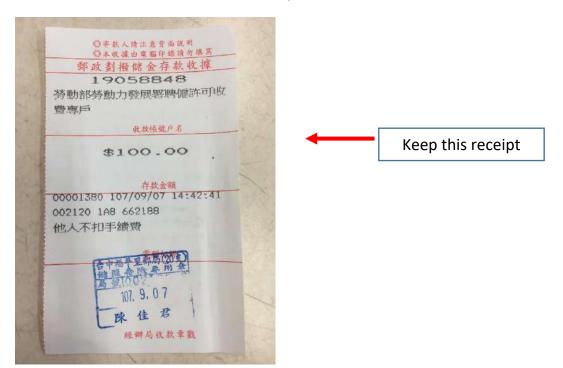

To open a financial account in the post office, you should prepare:

- 1) Application form (get form OIA)
- 2) CRS Self-Certification Form (get form OIA)
- 3) Original passport
- 4) Photocopy of ROC Uniform ID No.Certificate / ARC
- 5) NTD 100 (deposit)

Office Hours 8:30 am to 5:00 pm Monday to Friday

Freshmen are required to open an account at the post office and turn in their account information to OIA. Make sure that you hand in your account information on time; otherwise, it will delay the deposition time of your scholarship.