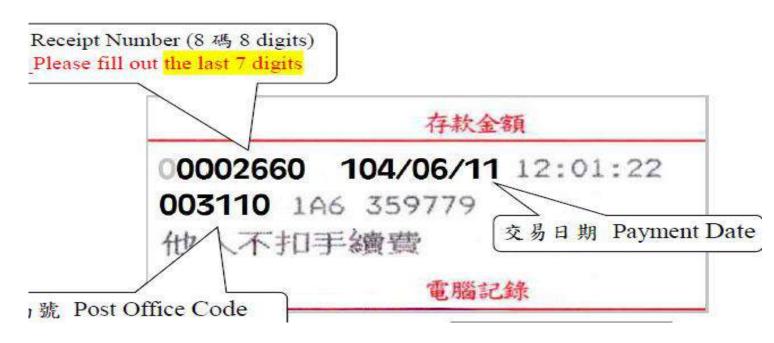

#### (1) Registration Procedure

The following 3 steps is involved in the procedure of registration:

- 1. Complete online course selection.
- 2. Pay tuition, miscellaneous, and other fees listed on the tuition.
- 3. Hand in the "R.O.C no sheet" "Post office Account book", and wait for OIA's notice to collect your student ID card. Before claiming your card, please be sure that you've made all payments and finished the course selection.