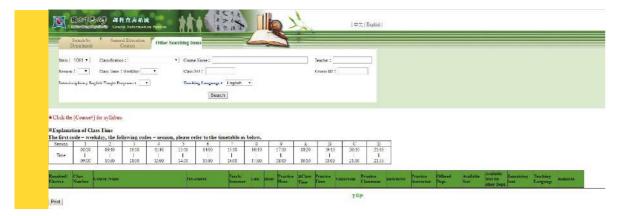

#### (5) Using Course Information System to look up the courses in your department:

#### http://onepiece.nchu.edu.tw/cofsys/plsql/crseqry home e

#### Note

For students who want to learn Chinese as your expletive course, there are several courses for different level:" Practical Chinese I","Practical Chinese II" & "Practical Chinese III". Please check out the course codes through website.