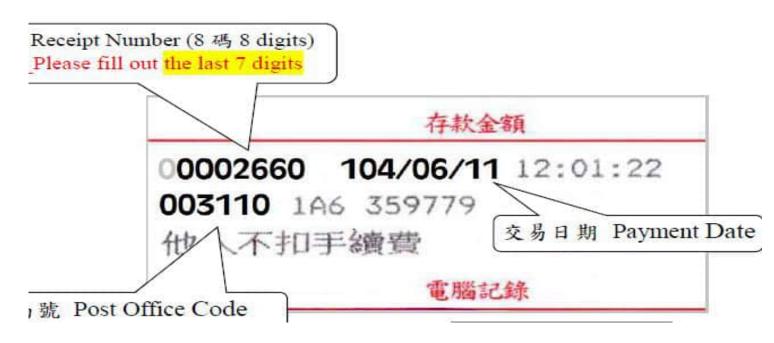

## 9.8. Enrollment Certificate

You can apply for an Enrollment certificate (Chinese or English version) from the self-service machine in front of the Division of Registration (1F, Administration Hall) for purposes such as *extending ARC or visa, and apply for a work permit* 