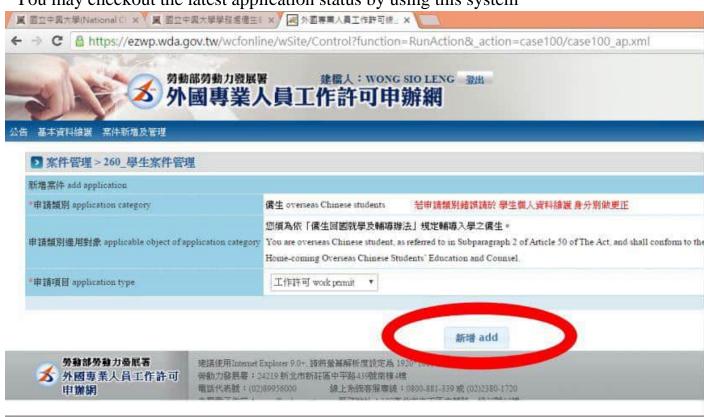

## 9.8. Enrollment Certificate

You can apply for an Enrollment certificate (Chinese or English version) from the self-service machine in front of the Division of Registration (1F, Administration Hall) for purposes such as *extending ARC or visa, and apply for a work permit* 