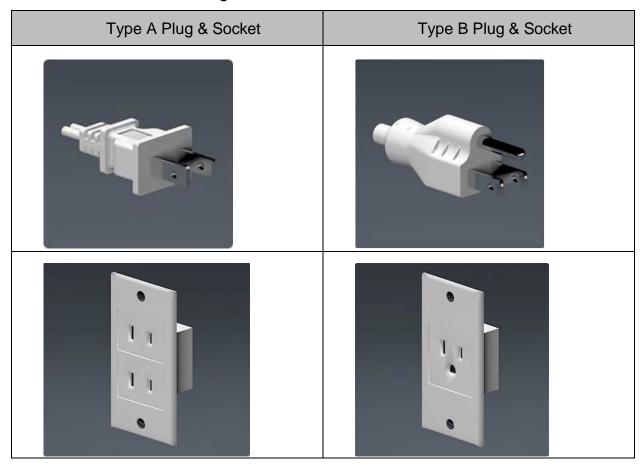

# 6.3. Currency information

| New Taiwan Dollar (NTD)                                        |           |       |        |  |
|----------------------------------------------------------------|-----------|-------|--------|--|
| image                                                          | value     | image | value  |  |
| 100 中華民國 18992777J 中井銀行 2 100 1100 1100 1100 1100 1100 1100 11 | NTD 100   |       | NTD 1  |  |
| 200 中華民國 440000012 中央保行 1 1 1 1 1 1 1 1 1 1 1 1 1 1 1 1 1 1 1  | NTD 200   |       | NTD 5  |  |
| 500 中華民國 BS785088F 中央銀行                                        | NTD 500   |       | NTD 10 |  |
| 1000<br>Ceresussyr<br>中華民國 Ceresussyr<br>中華 体 行 回<br>条 仟 国     | NTD 1,000 |       | NTD 50 |  |
| 2000 中華民國 1885577723 日本 4 年 4 年 4 年 4 年 4 年 4 年 4 年 4 年 4 年 4  | NTD 2,000 |       |        |  |