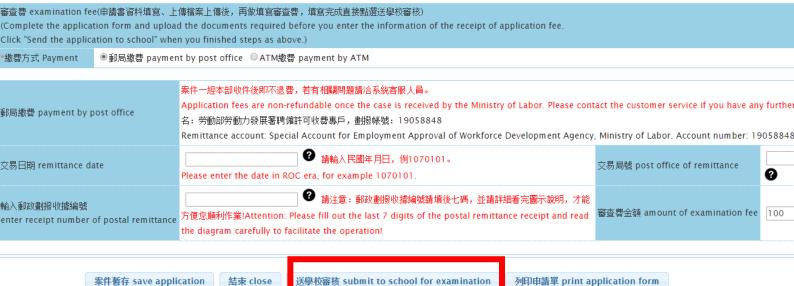

### 3.3.2 Application procedure(here):

- i. Account Registration.
- ii. Complete the application and upload the required documents.
- iii. Online Payment: NT\$1,000 per year, maximum 3 years.

After the online application is reviewed and approved by the National Immigration Agency, please make your payment for the residence permit within 5 working days.