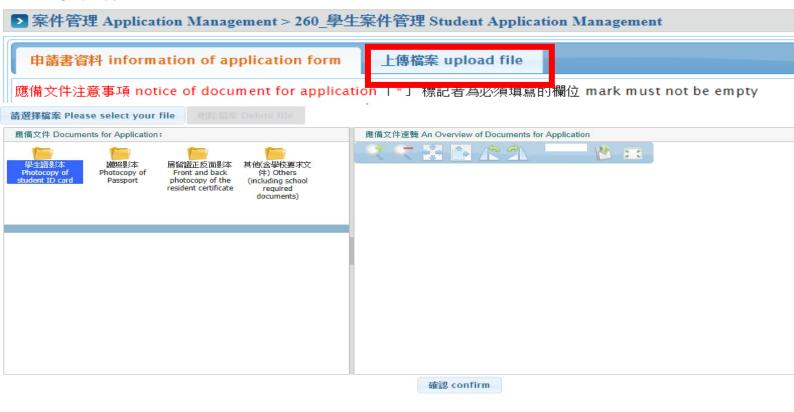

### 3.3.2 Application procedure(here):

- i. Account Registration.
- ii. Complete the application and upload the required documents.
- iii. Online Payment: NT\$1,000 per year, maximum 3 years.

After the online application is reviewed and approved by the National Immigration Agency, please make your payment for the residence permit within 5 working days.

- iv. NCHU students, please choose Taichung City First Service Center to pick up.
- v. Visit for more details about the online ARC application:

https://coa.immigration.gov.tw/coa-frontend/student/entry/foreign-student