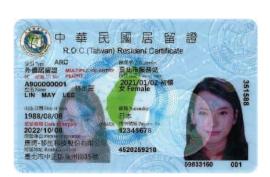

#### 9.6. Hand in the ARC Sheet & Passbook

Students must provide a copy of ARC or ROC number sheet from the Immigration Agency & post office passbook to complete the procedure

中華民國統一證號基資表 R.O.C.(Taiwan) UI No. Basic Information Form

統一證號/UI No. :R99000017 舊式統號 /Original UI No. : RB20046963 英文姓名/English Name : LI QING MIAO 中文姓名/Chinese Name 李青苗 性别/Gender :女(female) : 1980/01/19 出生日期/Date of Birth 國籍/Nationality 護照號碼/Passport No. 核發日期/Date of Issue : 2020/09/21 列印日期/Date of Printing : 2021/01/08 使用須知 Instructions

- 本表像持有人(臺灣地區無戶積本國人及外國人)在中華民國完成註冊之身分資料
   This document is a record for both Nationals without household registration in
   the Taiwan Area and foreigners without Alien Resident Certificate who have
   registered their personal identities in the Republic of China(Taiwan).
- 2. 本表不具身分證明文件之效用。 This document is Not a proof of identity of the bearer.
- 3. 本表如有遺失,得這向任一服務站申請補發。 If this document is lost, please re-apply for it at any service center of the NIA.