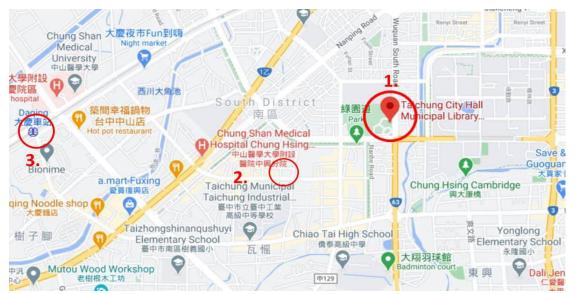

## 7.3.3. Map around National Chung Hsing University (NCHU)

<u>Warning</u>: It takes about 40 minutes to walk from Taichung Train Station to National Chung Hsing University!

Bus ticket fee: NTD 20 within 10 KM per ride for using "Travel Card/ Easy Card"