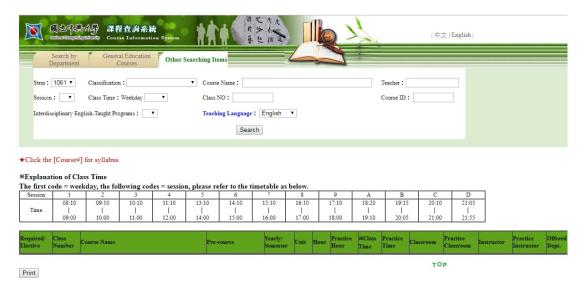

# 9.4. Using Course Information System to look up the courses in your department:

Website: https://onepiece.nchu.edu.tw/cofsys/plsql/crseqry\_home\_e

Note: For students who want to learn Chinese as your elective course, there are several courses for different level:

"Practical Chinese I", "Practical Chinese II" & "Practical Chinese IIV". Please check course code through website.