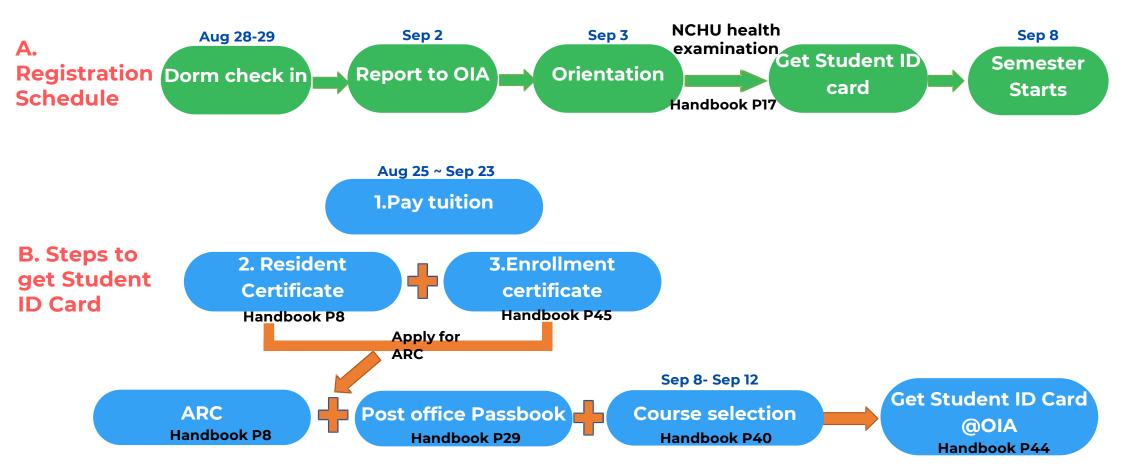

# **Dormitory check in**

08:30-17:30, Aug 28-29, 2025

- Male Dorm:
   145 Xingda Rd, South Dist., Taichung
- Female Dorm :
   295 Guoguang Rd, South Dist., Taichung

# **7** Report to OIA

09:00-14:00, Sep 2, 2025

- 1st stop: 3<sup>rd</sup> meeting room @3F, Admin Bldg
- 2nd stop: Your department office

Bring the following documents(Original & copy):

- Admission Letter \*1
- Verified Diploma \*1
- Verified Transcript \*1
- Passport \*1 (personal page)
- Passport \*1 (visa page)
- 2-inch Photos \*2

# Orientation

09:00-12:00, Sep 4, 2025

• International Conference Hall @7F, Library

### Student ID card

- OIA @3F at Admin. building
- Student ID card will be issued with an Email notice when it's ready.
- Before claiming your student ID card, you must finish the registration Procedure:
- Paying fees (before Sep. 23)
- Selecting courses online
- Update Student Affairs Information System online.
- Hand in the copy of ROC Number sheet (or ARC) and the post Office account passbook.

# applications by yourself

Sep 8 – Sep 26, 2025

Please ignore if you have completed

Immigration Agency | Apply ROC No.

#### R.O.C. number sheet

- Application form
- Original and copy of passport \*1

### Online Application

- 2-inch photo \*1
- Original & copy of passport \*1 (personal page, visa page)
- Original & copy of NCHU admission
- Application fee NT1,000

NCHU Health Check Sep 4 – Sep 5 @1F, Huisun Hall Important Schedule for International Students