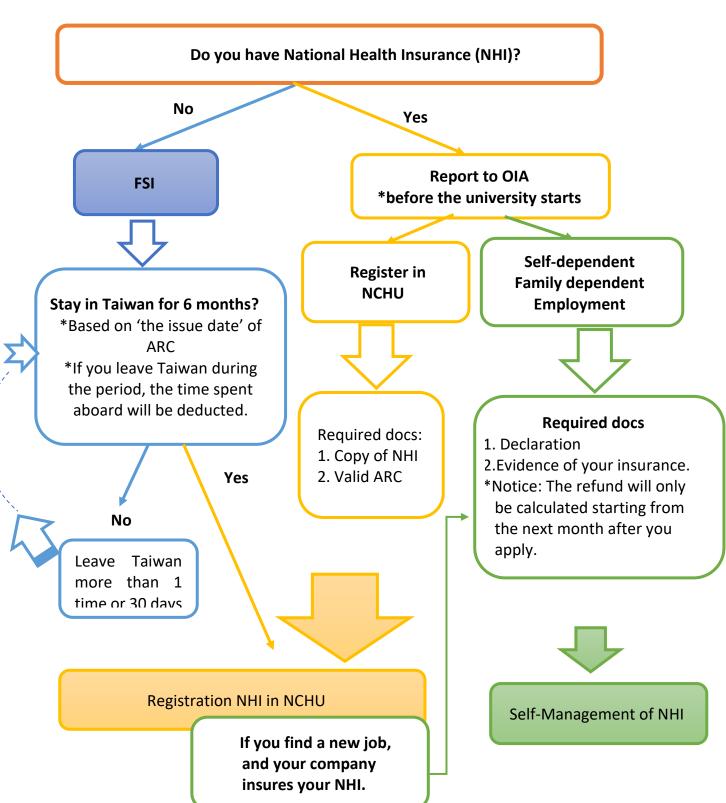

- ii. Foreigners with an Alien Resident Certificate (ARC) who have resided in Taiwan for more
  - than **six months** are required to enroll in the National Health Insurance (NHI) program. (Within the six months, the applicant **departs Taiwan 2 times** or more, or the departure time is **longer than 1 month**, the period will be recounted.)
- iii. National Health Insurance Administration:
  <a href="https://www.nhi.gov.tw/english/">https://www.nhi.gov.tw/english/</a>

### 5.5.2. Guide to Insuring in NCHU:

- i. <u>Situation 1.</u> For newly arrived freshmen who have NOT been in Taiwan for six months or who have been outside of Taiwan for 30 continuous days in the past six months:
  - Once you have been in Taiwan for more than six months continuously, please follow the procedure outlined in <u>Situation 2</u> to underwrite the NHI policy.

ii. <u>Situation 2.</u> For newly arrived freshmen who have stayed in Taiwan for six months:

### Application:

- A copy of the front and back of the ARC photocopy
- One photo (1"×1.5"). (Only for the new NHI card applicant)
- NHI Online Application system through OIA
- iii. Situation 3. Students who have underwritten their policy to other associations or schools but WANT to transfer it to NCHU: Please ask your previous agency (language school, company, or municipal administration, etc.) for an insurance policy closure document. Then follow the procedure outlined in Situation 2 to underwrite the NHI policy.
- iv. <u>Situation 4.</u> Students who have underwritten their policy to other associations but DO NOT WANT to transfer it to NCHU: Please notify OIA and check the Tuition and Fees bill at the start of every semester to avoid double-paying NHI fees.