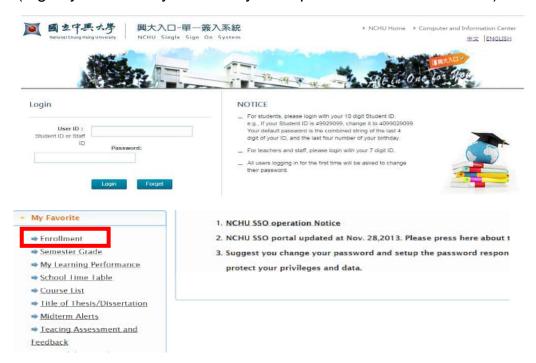

# 9.1. Log in NCHU Single Sign On System

Website: shorturl.at/nvMNQ

User ID: your student ID number

Password: 999999mmdd (mmdd is your birthday)

(e.g. if your birthday is January 1<sup>st</sup> □ password is 9999990101)