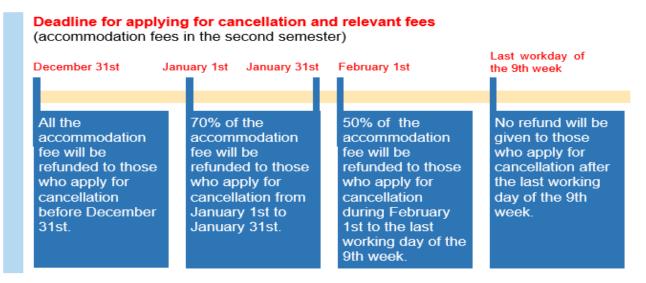

#### **Deadline of Cancel**

- New Student: Aug 18<sup>th</sup>, 2025
- Current Student: May 20<sup>th</sup>, 2025
- Students who complete all the application procedures for dormitory but cancel it via sending email to OIA before the **deadline** shall be exempted from paying the dormitory fee.
- Those who cancel their beds 14 days before the start of the semester shall pay a cancellation fee of TWD 1,000.
- Students who cancel it after the assigned deadline, you shall pay the accommodation fee **first** and you will be refunded **70%** of the accommodation fee.
- Students who cancel the dormitory room after 14 days of the semester(15<sup>th</sup> day) to the last working day of the 9th week shall get 50% refund.
- Students who cancel the dormitory room after the last working day of the 9th week shall not get any refund.
- \* Student who ask to cancel the dormitory after cancellation deadline will need to contact the dormitory in person, pay the whole accommodation fee first then apply for a refund.