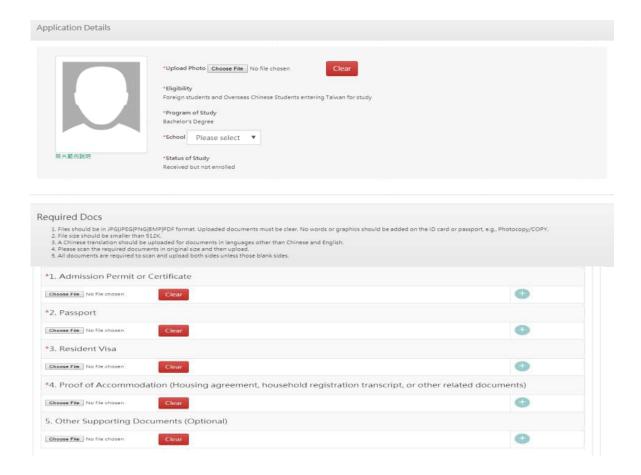

### 3.3.1. Application Documents:

- i. Online ARC application
- ii. One 2\*2-inch photo.
- iii. Proof of Enrollment (Admission Letter or Enrollment Certificate)
- iv. Passport and Resident Visa (original and copy)
- v. Proof of Accommodation (original and copy) (e.g. Housing agreement, household registration transcript, accommodation letter from dormitory or other related documents)

### 3.3.2 Application procedure(here):

- i. Account Registration.
- ii. Complete the application and upload the required documents.
- iii. Online Payment: NT\$1,000 per year, maximum 3 years.

After the online application is reviewed and approved by the National Immigration Agency, please make your payment for the residence permit within 5 working days.