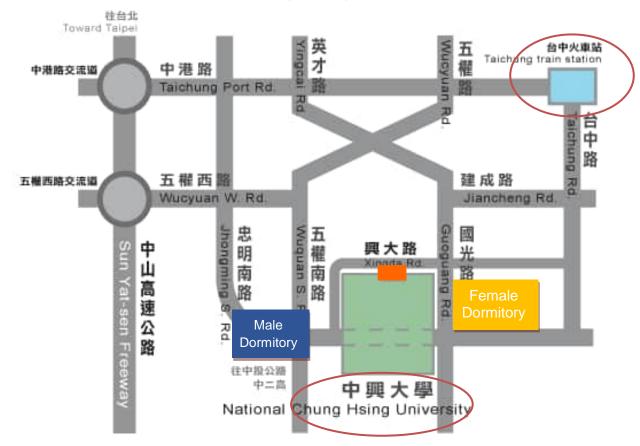

## 7.3.3. Map around National Chung Hsing University (NCHU)

<u>Warning</u>: It takes about 40 minutes to walk from Taichung Train Station to National Chung Hsing University!

Bus ticket fee: NTD 20 within 10 KM per ride for using "Travel Card/ Easy Card"

#### Dorm Address

#### Male dorm:

402 台中市南區興大路 295 號 (中興大學男生宿舍)

295 Xing-Da Rd., Taichung, 402 Taiwan

Phone: 886-4-2284-0473

#### Female dorm:

402 台中市南區國光路 295 號 (中興大學女生宿舍)

295 Kuo-Kuang Rd., Taichung, 402 Taiwan

Phone: 886-4-2284-0612

#### **\* NCHU Address**

402 台中市南區興大路 145 號

145 Xingda Rd., South Dist., Taichung City 402, Taiwan