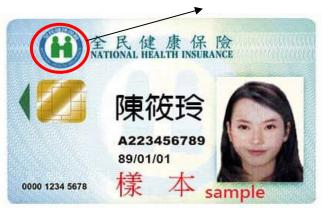

### 5.5. National Health Insurance (NHI)

#### 5.5.1. What is NHI?

 Rights and Responsibilities for International Students (Foreigners) Joining the National Health Insurance (NHI) Program of the R.O.C.

This sign indicates the NHIauthorized hospitals and clinics

- ii. Foreigners with an Alien Resident Certificate (ARC) who have resided in Taiwan for more
  - than **six months** are required to enroll in the National Health Insurance (NHI) program. (Within the six months, the applicant **departs Taiwan 2 times** or more, or the departure time is **longer than 1 month**, the period will be recounted.)
- iii. National Health Insurance Administration:
  <a href="https://www.nhi.gov.tw/english/">https://www.nhi.gov.tw/english/</a>

### Application:

- A copy of the front and back of the ARC photocopy
- One photo (1"×1.5"). (Only for the new NHI card applicant)
- NHI Online Application system through OIA
- iii. Situation 3. Students who have underwritten their policy to other associations or schools but WANT to transfer it to NCHU: Please ask your previous agency (language school, company, or municipal administration, etc.) for an insurance policy closure document. Then follow the procedure outlined in Situation 2 to underwrite the NHI policy.
- iv. <u>Situation 4.</u> Students who have underwritten their policy to other associations but DO NOT WANT to transfer it to NCHU: Please notify OIA and check the Tuition and Fees bill at the start of every semester to avoid double-paying NHI fees.