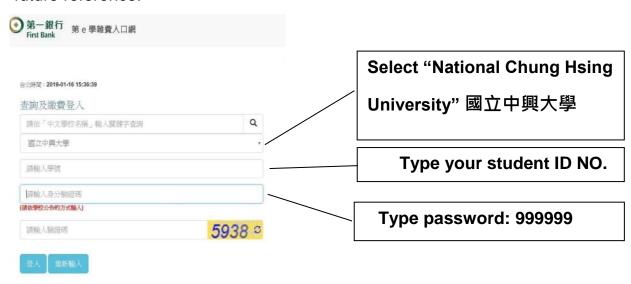

## 8.2 Details of the Tuition and Fees

In the beginning of the semester, you need to print out the bill of your tuition and miscellaneous fees from the First Bank System (<a href="https://eschool.firstbank.com.tw/">https://eschool.firstbank.com.tw/</a>). It includes the following items:

# (i) 8.3.1. Tuition Slip Download

First, download the bill from the First Bank System (https://eschool.firstbank.com.tw/), and check whether the payment is correct or not.

#### 8.3.2. Payment

Pay the fees to the First Bank directly or transfer through ATM or at convenience stores such as 7-Eleven, Family Mart etc. All payment has to be paid before the deadline shown on the bill. Keep your receipt safely for future reference.