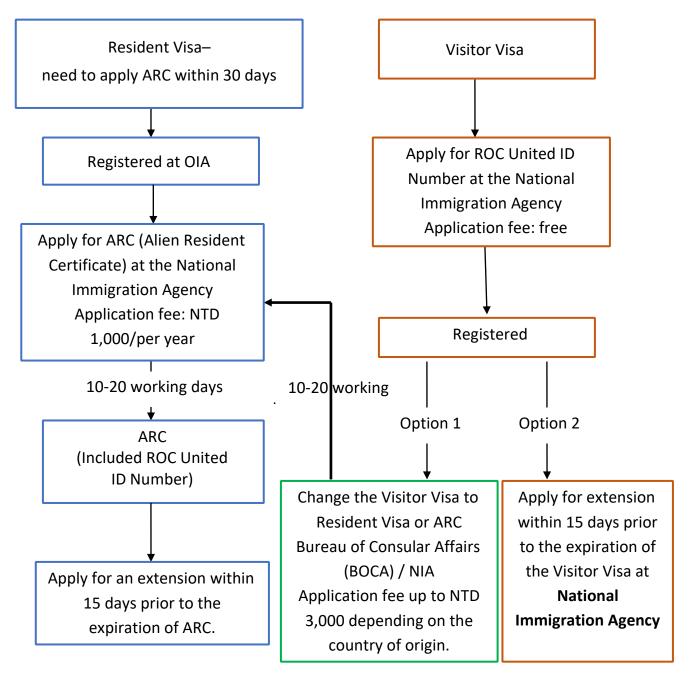

### 3.8.[1]Flow Chart Regarding Visa/ARC issue

▶ Bureau of Consular Affairs, Ministry of Foreign Affairs, ROC, Taiwan 外交部領事事務局 https://www.boca.gov.tw/mp-1.html

### 3.2. Resident Visa

Students who plan to study in Taiwan more than 6 months are recommended to apply for a **Resident Visa** and apply for an Alien Resident Certificate (ARC) in the Immigration Agency within 30 days of arrival. Even if you are from a visa-free country, you should apply for a Resident Visa in advance as well. Students who have entered Taiwan with resident visas or exchangeable visas should apply for an Alien Resident Certificate (ARC) and re-entry permit in the Taichung City Branch Office of the National Immigration Agency within 30 days of arrival.

### 3.3. Alien Resident Certificate (ARC)

The Alien Resident Certificate (ARC) is an ID card that proves your resident status in Taiwan. It is important, so please take good care of it and pay attention to its expiration date. Resident Visa

### 3.4. Visitor Visa

Foreign nationals, who hold ordinary passports or other legal travel documents and intend to stay in Taiwan for less than 180 days for the following purposes: transit, tour; visit relatives, undertake visits, undertake inspection tours, attend international conferences, conduct business, pursue short-term study, undertake short-term employment, undertake short-term missionary work, and engage in other activities in Taiwan as approved by MOFA, may apply for a visitor visa.

### 3.5. Visitor Visa Extension

The visitor visa holders shall apply for an extension within 15 days prior to the expiration date of the visa. You are not allowed to stay in Taiwan and will be penalized if you fail to apply for the extension.

### 3.6. ROC Uniform ID Number

ROC ID Number is required for students *before obtaining their ARC*, *but they need to declare an income tax return*. Please inform the coordinator of the National Immigration Agency if the applicant possesses a residence permit or has applied for this number before.

### 3.7. Change Visitor Visa to Resident Visa

Foreign students entering the ROC with a visitor visa (Visa Category: FS) may apply for an Alien Resident Certificate (ARC) in Taiwan before the expiration of their visa via the "Online Application System for Residency Permits, Extensions, or Modifications for Foreign and Overseas Chinese Students" of the National Immigration Agency.