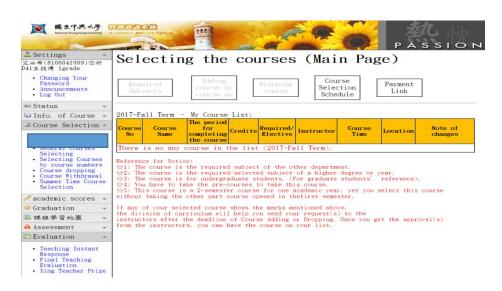

# 9.2. Course Selection Regulations:

- i. All course selection or drop-off procedures are conducted ONLINE through the Single Sign-On System. The Online Course Selection System becomes available at exactly 10:00 AM. Please note that maintenance will occur daily from 8:00 AM to 10:00 AM.
- ii. Please follow the schedule for course selection and double-check the chosen courses before the deadlines.
- iii. The final list of course selection is based on the record of the online system.
- iv. Please update the e-mail in the system for course selection to make sure important information is received.
- v. If, for any reason, you were unable to select the desired course online, you may submit a "Special Case Request" to seek permission
- vi. To enroll in the course of your choice. You will need to:

Find the lecturer of the course and ask for permission to get an extra add-in to the class

Lecturer will or not grant you access to add-in the course

After approval, you need to log on to course selecting system to add-in the course by yourself