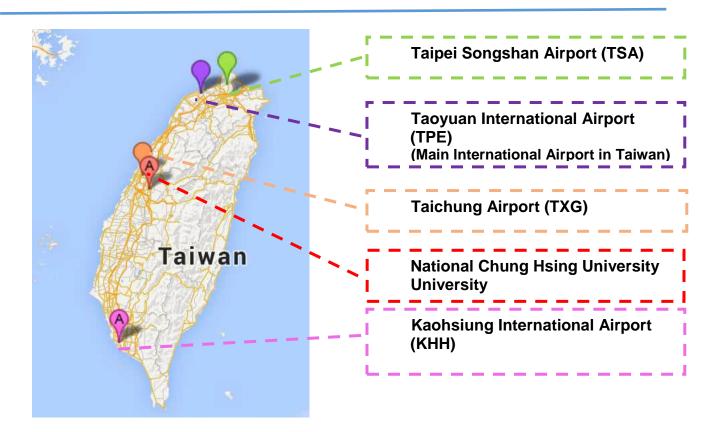

#### **Public transit**

There are 4 major international airports in Taiwan: Taipei Songshan Airport (TSA), Taiwan Taoyuan Airport (TPE), Taichung Airport (TXG) and Kaohsiung International Airport (KHH).

### 7.1. Airport → Taichung City

Public transportation counters, including intercity bus, shuttle bus, and MRT to the Taiwan High Speed Railway (THSR), are in the Arrival Passenger Reception Areas in each terminal of every airport. Follow the signs to reach the transportation terminals, and choose <u>Taichung City</u> as your final destination.

| Airport                                   | Description                                                                                                                                                                                                                                                                                                                                                                                                                                                                                                                                                                                                 |                                 |                           |       |                 |
|-------------------------------------------|-------------------------------------------------------------------------------------------------------------------------------------------------------------------------------------------------------------------------------------------------------------------------------------------------------------------------------------------------------------------------------------------------------------------------------------------------------------------------------------------------------------------------------------------------------------------------------------------------------------|---------------------------------|---------------------------|-------|-----------------|
| Taipei Song<br>Shan Airport<br>(TSA)      | Via MRT & THSR To Taichung THSR Station  Please take MRT from Songshan Airport Station (Brown Line) and transfer to Blue Line at Zhungxiao Fuxing Station and then arrive at Taipei Main Station, where you could buy THSR ticket to Taichung THSR Station. The THSR fare is around NTD 800 and it will take about 1 hour.                                                                                                                                                                                                                                                                                  |                                 |                           |       |                 |
| Taoyuan<br>International<br>Airport (TPE) | 1. Via THSR Shuttle Bus/ Taoyuan Airport MRT & THSR To Taichung THSR Station Please take Taoyuan Airport MRT to Taoyuan THSR Station, where you could buy THSR ticket to Taichung THSR Station. The fare is around NTD 540 and it will take about 40 minutes.  2. Via Bus to Taichung Train Station Bus ticket counters are located in the Arrival Passenger Reception Areas of both Terminals I and II. It takes 2-3 hours from the airport to Taichung City. Get off at the final destination of Taichung Train Station.  Bus (English) (Chinese) Fare Frequency (minutes) Service Hours Taiwan Bus Corp. |                                 |                           |       |                 |
|                                           | us.com.tw  Ubus  http://www.ubus .com.tw                                                                                                                                                                                                                                                                                                                                                                                                                                                                                                                                                                    | (KuoKuang)<br>統聯<br>(Tung Lian) | 290<br>NTD<br>270~<br>290 | 40-50 | 00:01~<br>23:01 |
|                                           |                                                                                                                                                                                                                                                                                                                                                                                                                                                                                                                                                                                                             |                                 |                           |       |                 |

| Airport                                        | Description                                                                                                                                                                                                                                                                                                                                                                                                                                                                                                                                                                                                                                                                                                                                                                                                       |
|------------------------------------------------|-------------------------------------------------------------------------------------------------------------------------------------------------------------------------------------------------------------------------------------------------------------------------------------------------------------------------------------------------------------------------------------------------------------------------------------------------------------------------------------------------------------------------------------------------------------------------------------------------------------------------------------------------------------------------------------------------------------------------------------------------------------------------------------------------------------------|
| Taichung<br>Airport<br>(TXG)                   | Via Bus to Taichung Train Station  Please take bus No.9 or No.115 to go to Taichung Train Station. The fare is around NTD 40 and it takes around 1 hour to go to Taichung Train Station.                                                                                                                                                                                                                                                                                                                                                                                                                                                                                                                                                                                                                          |
| Kaohsiung<br>International<br>Airport<br>(KHH) | <ol> <li>Via Train to Taichung Train Station         Please take MRT from "R4 Kaohsiung International Airport" to "R14 Kaohsiung Train Station" to transfer to Kaohsiung Train Station. Please buy train ticket to Taichung Train Station. It takes about 3-4 hours.     </li> <li>Via MRT &amp; THSR To Taichung THSR Station         Please take MRT from "R4 Kaohsiung International Airport" to "R16 Zuoying" to transfer to Zuoying THSR Station. Please buy THSR ticket to Taichung THSR station. The THSR fare is around NTD 900. It takes about 1 hour.     </li> <li>Via Bus to Taichung Train Station         Please take bus to Taichung. The final destination is Taichung Train Station. It takes about 3-4 hours. For detailed information, please refer to bus company list below.     </li> </ol> |