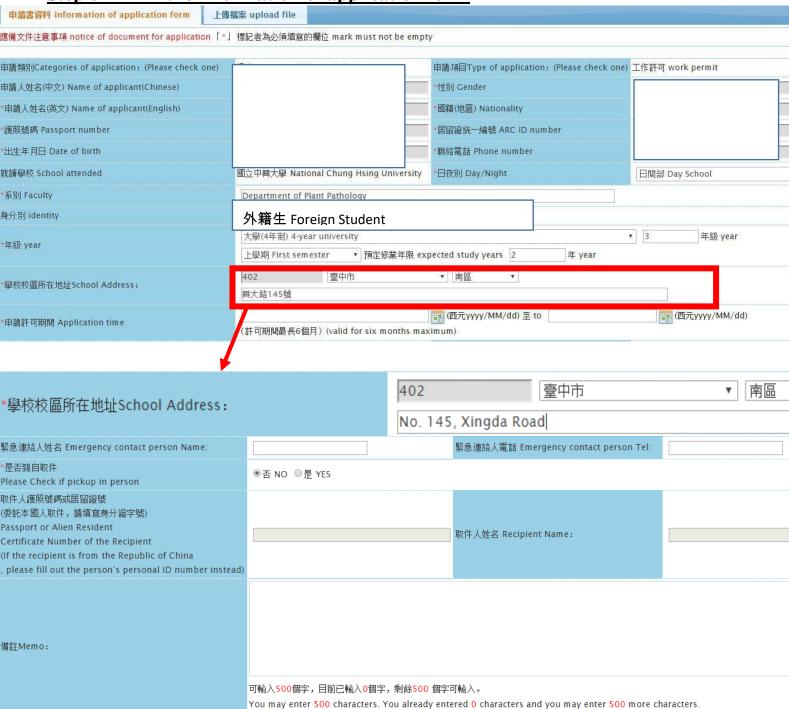

## 9.8. Enrollment Certificate

You can apply for an Enrollment certificate (Chinese or English version) from the self-service machine in front of the Division of Registration (1F, Administration Hall) for purposes such as *extending ARC or visa, and apply for a work permit* 