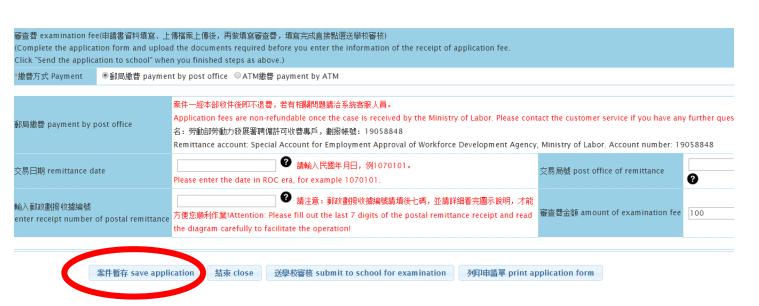

## 9.8. Enrollment Certificate

You can apply for an Enrollment certificate (Chinese or English version) from the self-service machine in front of the Division of Registration (1F, Administration Hall) for purposes such as *extending ARC or visa, and apply for a work permit* 