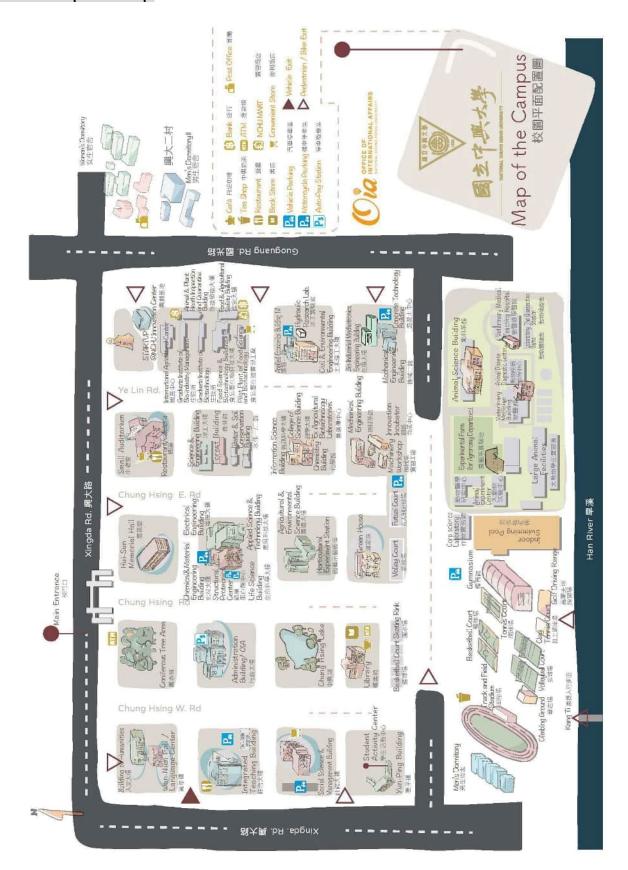

## 7.3.3. Map around National Chung Hsing University (NCHU)

<u>Warning</u>: It takes about 40 minutes to walk from Taichung Train Station to National Chung Hsing University!

Bus ticket fee: NTD 20 within 10 KM per ride for using "Travel Card/ Easy Card"