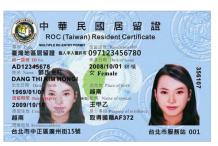

### 3.3. Alien Resident Certificate (ARC)

The Alien Resident Certificate (ARC) is an ID card that proves your resident status in Taiwan. It is important, so please take good care of it and pay attention to its expiration date. Resident Visa

### 3.3.1. Application Documents:

- i. Online ARC application
- ii. One 2\*2-inch photo.
- iii. Proof of Enrollment (Admission Letter or Enrollment Certificate)
- iv. Passport and Resident Visa (original and copy)
- v. Proof of Accommodation (original and copy) (e.g. Housing agreement, household registration transcript, accommodation letter from dormitory or other related documents)