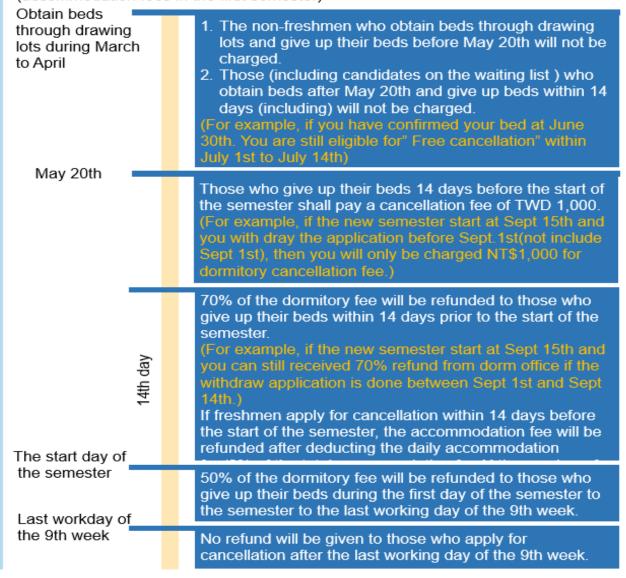

#### **Deadline of Cancel**

- New Student: Aug 18<sup>th</sup>, 2025
- Current Student: May 20<sup>th</sup>, 2025
- Students who complete all the application procedures for dormitory but cancel it via sending email to OIA before the **deadline** shall be exempted from paying the dormitory fee.
- Those who cancel their beds 14 days before the start of the semester shall pay a cancellation fee of TWD 1,000.
- Students who cancel it after the assigned deadline, you shall pay the accommodation fee **first** and you will be refunded **70%** of the accommodation fee.
- Students who cancel the dormitory room after 14 days of the semester(15<sup>th</sup> day) to the last working day of the 9th week shall get 50% refund.
- Students who cancel the dormitory room after the last working day of the 9th week shall not get any refund.
- \* Student who ask to cancel the dormitory after cancellation deadline will need to contact the dormitory in person, pay the whole accommodation fee first then apply for a refund.