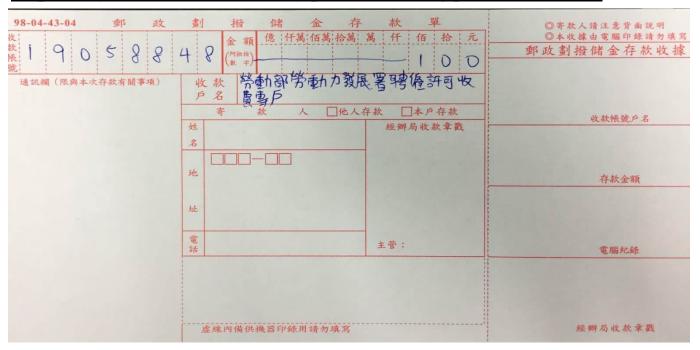

To open a financial account in the post office, you should prepare:

- i. Application form (get form OIA)
- ii. CRS Self-Certification Form (get form OIA)
- iii. Passport
- iv. ARC
- v. NTD 100 (deposit)
- vi. Remember to schedule an appointment in advance
- \* Office Hours: 8:30 am to 5:00 pm, Monday to Friday