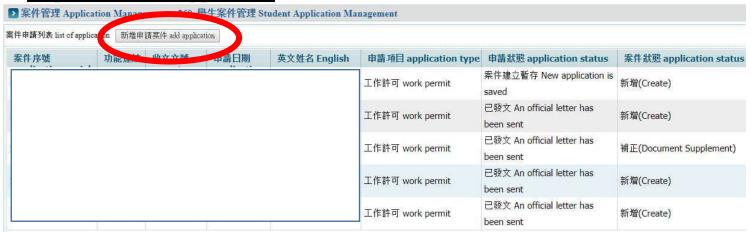

|
| Code                       | 5082                                         |
|                            | 2/2/                                         |
|                            |                                              |
|                            | 重新產生驗證碼Refresh Verification Code             |
|                            | 重新產生驗證碼Refresh Verification Code             |
| 登入Sign In                  | 重新產生驗證碼Refresh Verification Code<br>取消Cancel |
|                            | 取消Cancel                                     |
| 忘記密碼 或解                    | 取消Cancel<br>鎖 Forgot Password                |
| 忘記密碼 或解<br>or Unlock a use | 取消Cancel<br>鎖 Forgot Password                |

### **Step 6- Click New Application and Management**



### **Step 7- Click add application**



\*You may checkout the latest application status by using this system



Step 8- Fill in the information of application form



- \*Notes that Application time for first semester valid till March 31, second semester valid till September 30
- \*Emergency contact is optional section
- \*"No" for the pickup in person so the work permit will send directly to OIA

### Step 9- Filled up the information from the remittance receipt

\*\*\*Save application after completing filling the information\*\*\*





#### **Step 10- Upload personal document**

- \*Upload your documents in certain folder (Photocopy of student ID card, Photocopy of Passport, Front and back photocopy of the resident certificate, Certificate of enrolment)
- \*Upload certificate of enrolment in the "Others" folder
- \*Click con