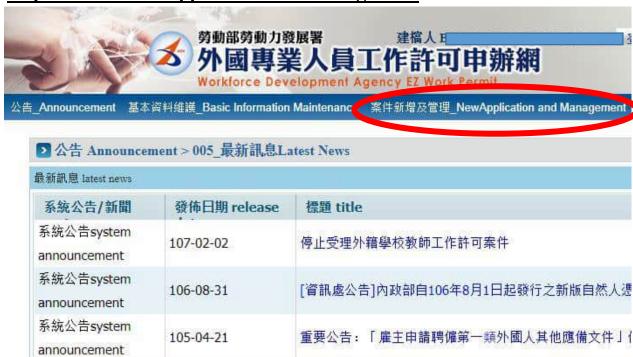

|
| Code                       | 5082                                         |
|                            | 2/2/                                         |
|                            |                                              |
|                            | 重新產生驗證碼Refresh Verification Code             |
|                            | 重新產生驗證碼Refresh Verification Code             |
| 登入Sign In                  | 重新產生驗證碼Refresh Verification Code<br>取消Cancel |
|                            | 取消Cancel                                     |
| 忘記密碼 或解                    | 取消Cancel<br>鎖 Forgot Password                |
| 忘記密碼 或解<br>or Unlock a use | 取消Cancel<br>鎖 Forgot Password                |

### **Step 6- Click New Application and Management**



### **Step 7- Click add application**



\*You may checkout the latest application status by using this system



Step 8- Fill in the information of application form



- \*Notes that Application time for first semester valid till March 31, second semester valid till September 30
- \*Emergency contact is optional section
- \*"No" for the pickup in person so the work permit will send directly to OIA

### Step 9- Filled up the information from the remittance receipt

\*\*\*Save application after completing filling the information\*\*\*





#### **Step 10- Upload personal document**

- \*Upload your documents in certain folder (Photocopy of student ID card, Photocopy of Passport, Front and back photocopy of the resident certificate, Certificate of enrolment)
- \*Upload certificate of enrol