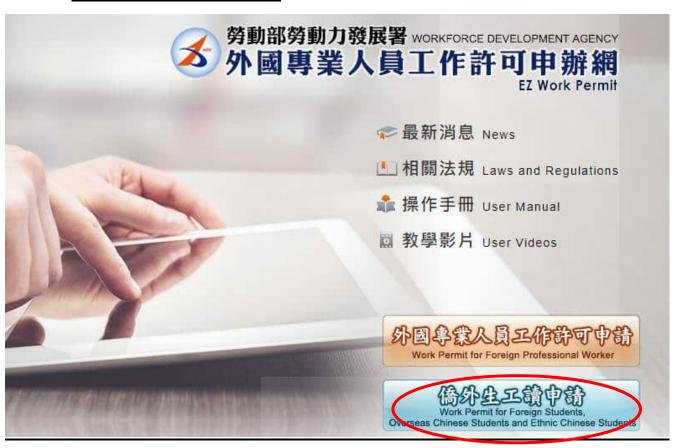

academic calendar of English version is mainly based on the Chinese version and subject to change without notice. For the latest, please visit http://www.nchu.edu.tw/calendar/







# **Online Application of Work Permit**

Step 1- Pay the examination fee by post office using postal remittance



\*Remittance account: Special Account for Employment Approval of Workforce Development Agency, Ministry of Labor / 勞動部勞動力發展署聘僱許可收費專戶

\*Account number: 19058848

\*Total fee: 100 NTD

\*Postal remittance forms with fully filled information are available in OIA



### **Step 2- Access to Workforce Development Agency**

https://ezwp.wda.gov.tw/wcfonline/wSite/Control?function=IndexPage



<u>Step 3- Select Work Permit for Foreign Students, Overseas Chinese Students and Ethnic Chinese Students</u>



# **Step 4- Application for an account**

|                                              | Med27001 = 44300