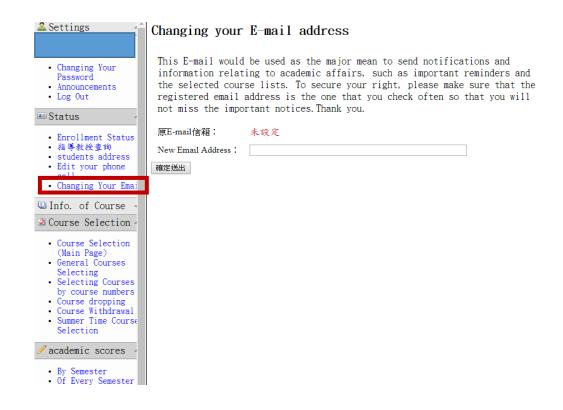

n, graduate students should choose at least one course (including Dissertation) in every semester to be a registered student.
- v. According to the Article 35 The NCHU Student Study Regulation, students should complete the course selections in the request period. Students who fail to do so will be suspended from school for the current semester.

# 9.4. Using Course Information System to look up the courses in your department:

Website: https://onepiece.nchu.edu.tw/cofsys/plsql/crseqry\_home\_e



Note: For students who want to learn Chinese as your elective course, there are several courses for different level:

"Practical Chinese I", "Practical Chinese II" & "Practical Chinese IIV". Please check course code through website.

# 9.5. Update your email address to receive important messages



#### 9.6. Hand in the ARC Sheet & Passbook

Students must provide a copy of ARC or ROC number sheet from the Immigration Agency & post office passbook to complete the procedure





中華民國統一證號基資表 R.O.C.(Taiwan) UI No. Basic Information Form

統一證號/UI No. :R99000017 舊式統號 /Original UI No. : RB20046963 英文姓名/English Name : LI QING MIAO 中文姓名/Chinese Name 李青苗 性别/Gender :女(female) : 1980/01/19 出生日期/Date of Birth 國籍/Nationality 護照號碼/Passport No. 核發日期/Date of Issue : 2020/09/21 列印日期/Date of Printing : 2021/01/08 使用須知 Instructions

- 本表像持有人(臺灣地區無戶積本國人及外國人)在中華民國完成註冊之身分資料
   This document is a record for both Nationals without household registration in
   the Taiwan Area and foreigners without Alien Resident Certificate who have
   registered their personal identities in the Republic of China(Taiwan).