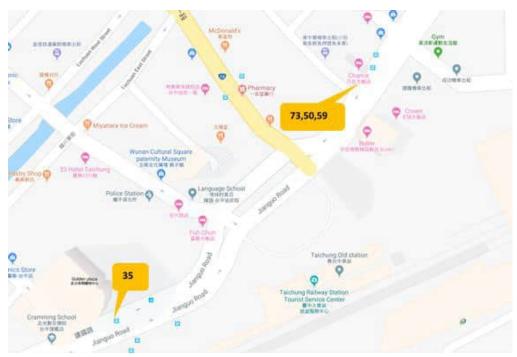

# 7.3. Taichung Train Station To NCHU

#### 7.3.1. City bus:

The boarding station is across Taichung Train Station.

The fare is NTD 20 for a ride within 10 KM, the extended fare is

NT\$2.431\*(1+5% tax included) per km and round to the nearest integer.

It takes 15-20 minutes to from train station to NCHU. You may take the following city buses:

- i. Take No.33 (Taichung Bus 台中客運) and get off at 中興大學 (Chung Hsing University)
- ii. Take No.35 (Taichung Bus 台中客運) and get off at 中興大學 (Chung Hsing University)
- iii. Take No.73 (Ubus 統聯客運), and get off at 中興大學 (Chung Hsing University)

#### 7.3.2. Taxi:

It takes 10-15 minutes from the train station to NCHU and the fare is around NTD 100-NTD 120.

## 7.3.3. Map around National Chung Hsing University (NCHU)

<u>Warning</u>: It takes about 40 minutes to walk from Taichung Train Station to National Chung Hsing University!

Bus ticket fee: NTD 20 within 10 KM per ride for using "Travel Card/ Easy Card"