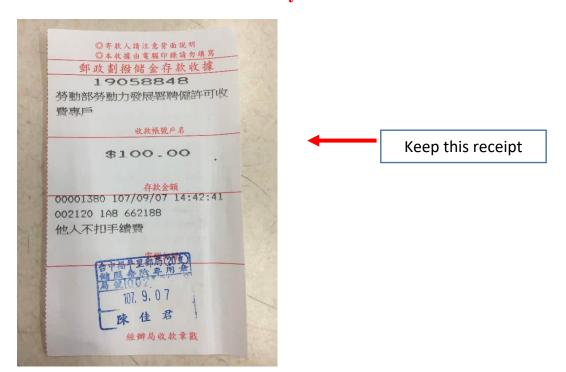

To open a financial account in the post office, you should prepare:

- i. Application form (get form OIA)
- ii. CRS Self-Certification Form (get form OIA)
- iii. Passport
- iv. ARC
- v. NTD 100 (deposit)
- vi. Remember to schedule an appointment in advance
- \* Office Hours: 8:30 am to 5:00 pm, Monday to Friday