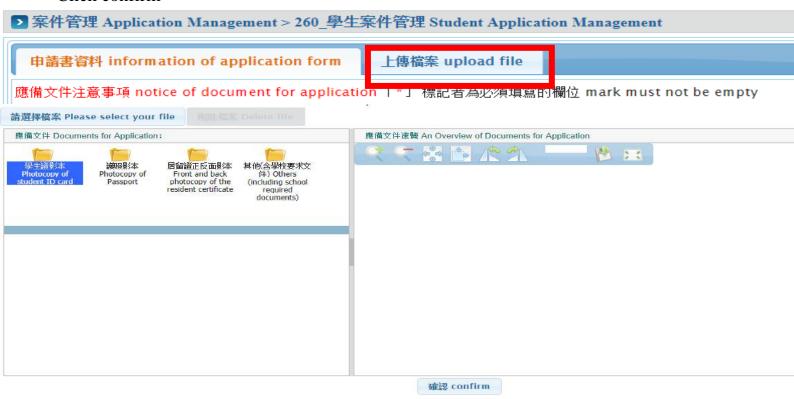

#### (1) Registration Procedure

The following 3 steps is involved in the procedure of registration:

- 1. Complete online course selection.
- 2. Pay tuition, miscellaneous, and other fees listed on the tuition.
- 3. Hand in the "R.O.C no sheet" "Post office Account book", and wait for OIA's notice to collect your student ID card. Before claiming your card, please be sure that you've made all payments and finished the course selection.