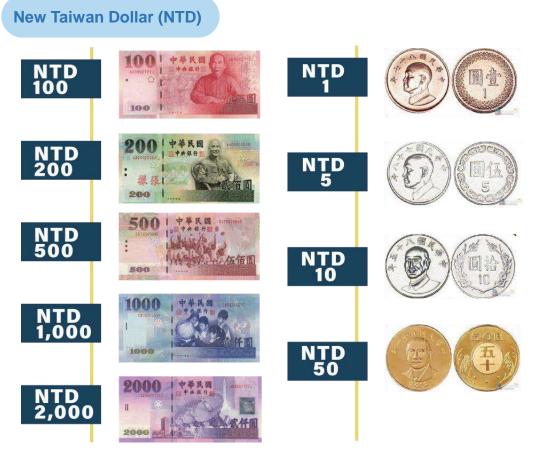

#### (3) Currency information

Q1: Is Apple Pay, Google Pay, Samsung Pay, Line Pay, Wechat Pay, Alipay, etc. accepted in Taiwan?

Ans: Yes, these are popular payment forms, especially in convenience stores, chain stores, and shopping centers.

#### Q2: What form of payment is normally accepted in Taiwan?

Ans: In Taiwan, the paper bill is the only kind of payment accepted at night markets and fresh markets. However, more and more stores and restaurants accept credit cards and electronic forms of payment, such as Easy Card and Apple Pay, etc.

#### Q3: Is bitcoin and other cryptocurrency used in Taiwan?

Ans: Bitcoin and other cryptocurrency are not popular in Taiwan because they are treated as product and subject to 5% VAT per transaction.