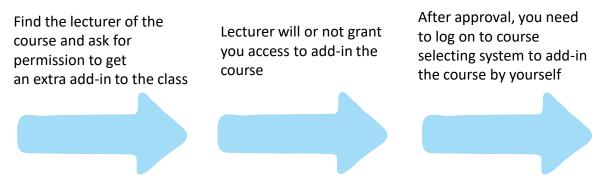

#### (3) Regulations:

- 1. All courses selection or drop-off procedures are working ONLINE in the Single Sign On System. Online Course Selection System works at 10 am sharp, and 8 am-10 am will be the maintenance time.
- 2. Please follow the schedule for course selection and double-check the chosen courses before the deadlines.
- 3. The final list of course selection is based on the record of online system.
- 4. Please update the e-mail in the system for course selection to make sure important information is received.
- 5. Due to ANY reason, you didn't choose the course you want to study online, then you can try to request for "Special Case Request" to ask for the permission to study desired courses, you need to: