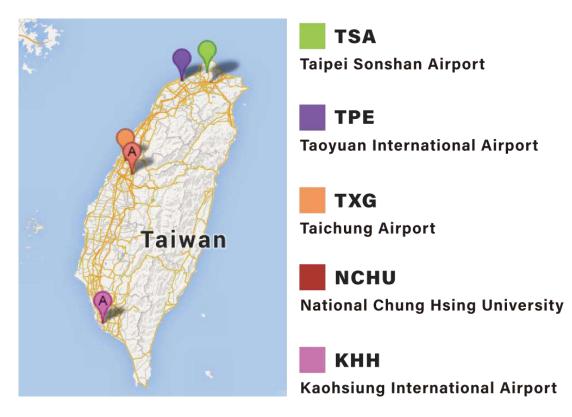

#### Public transit

There are 4 major international airports in Taiwan: Taipei Songshan Airport (TSA), Taiwan Taoyuan Airport (TPE), Taichung Airport (TXG) and Kaohsiung International Airport (KHH).

| 1. Taipei Songshan Airport (TSA):           | http://www.tsa.gov.tw/tsa/en/home.aspx                   |
|---------------------------------------------|----------------------------------------------------------|
| 2.Taoyuan International Airport (TPE):      | http://ww.taoyuan-airport.com/english/Index/             |
| 3.Taichung Airport (TXG):                   | http://www.tca.gov.tw/                                   |
| 4.Kaohsiung International Airport:<br>(KHH) | http://www.kia.gov.tw/english/                           |
| 5.Taoyuan Airport MRT:                      | http://www.taoyuan-<br>airport.com/english/taoyuan_metro |
| 6.Taiwan High Speed Railways(THRS):         | http://www.thsrc.com.tw/en                               |
| 7.Taiwan Railways (TRS):                    | http://www.railway.gov.tw/tra-tip-web/tip                |
| 8.Taipei Rapid Transit (MRT):               | http://english.metro.taipei/                             |
| 9.Kaohsiung Rapid Transit (KRT):            | http://www.krtc.com.tw/eng/                              |