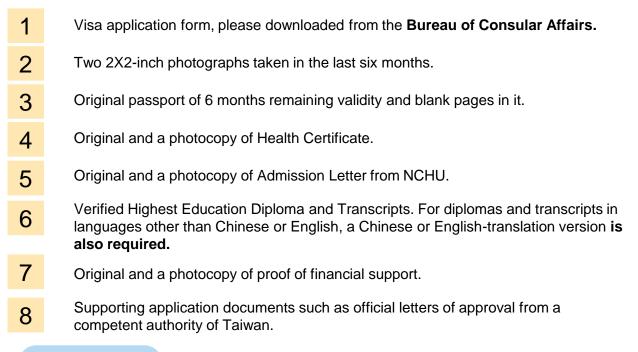

#### **Required Documents:**

| 1 Original and a photocopy of passport |                                                                                                                                                          | 6  | Certificate of NCHU/Taiwan/DPU/ICDF<br>Scholarship (Proof of financial            |
|----------------------------------------|----------------------------------------------------------------------------------------------------------------------------------------------------------|----|-----------------------------------------------------------------------------------|
|                                        |                                                                                                                                                          |    | sufficiency)                                                                      |
| 2                                      | Original and a photocopy of Visitor Visa                                                                                                                 | 7  | Original and a photocopy of Health<br>Exam Report (Assigned Hospitals.<br>Form B) |
| 3                                      | Original and a photocopy of student ID                                                                                                                   | 8  | Approximate NTD 3,000 (vary with the applicant's nationality)                     |
| 4                                      | Certificate of Enrollment (list both English<br>and Chinese names) may be obtained in<br>the <b>Division of Registration</b> with a<br>payment of NTD 20 | 9  | Two 2-inch photos                                                                 |
| 5                                      | Exchange student can obtain the Certificate of Enrollment at OIA.                                                                                        | 10 | Visa application form                                                             |