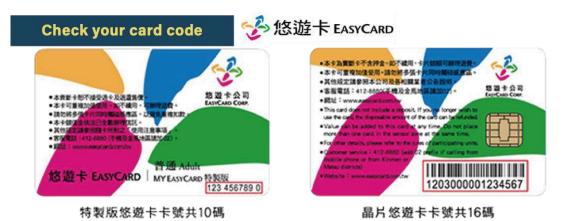

#### **NCHU Student ID Card**

Both degree students and PAX student will receive a NCHU student ID card. This card allows you to get student discount prices at various establishments. Actively show it when you go to the campus canteen or shops such as OK-Mart, Cavesbooks and Seven-Eleven to get student discounts. You also need the card for accessing the main library, computer center, and sports facilities. The student ID card is combined with the yoyo easy card that serves as an e-wallet with deposits for small-value payment at designated shops like convenience stores, supermarkets, and restaurants as well as used at leisure facilities, hospitals, government agencies, and library self-checkout kiosks, for bus/train riding, and i-bike rental etc. You will receive your student ID card first month of the semester (the exact date will be informed by e-mail). You can bind your student ID card as your Taichung bus card. (refer to P.48-49)