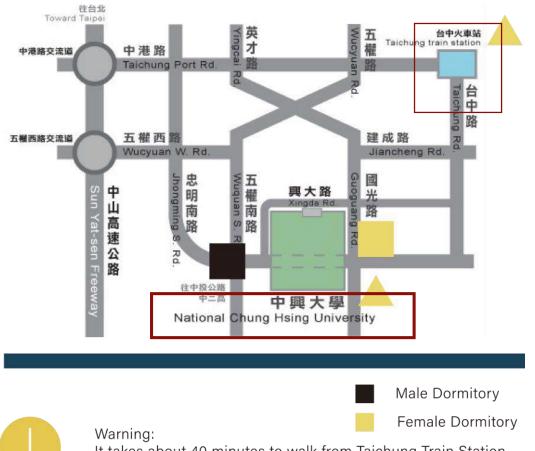

#### Map around National Chung Hsing University NCHU

It takes about 40 minutes to walk from Taichung Train Station to National Chung Hsing University!

Bus ticket fee: NTD 20 within 10 KM per ride for using "Travel Card/Easy Card"

| NCHU                                    | Female dorm                                                       | Male dorm                                                         |
|-----------------------------------------|-------------------------------------------------------------------|-------------------------------------------------------------------|
| 402 台中南區興大路145號                         | 402 台中南區興大路295號<br>(中興大學女生宿舍)                                     | 402 台中南區興大路295號<br>(中興大學男生宿舍)                                     |
| 145 Xing-Da Rd, Taichung,<br>402 Taiwan | 295 Xing-Da Rd, Taichung,<br>402 Taiwan<br>Phone: 886-4-2284-0612 | 295 Xing-Da Rd, Taichung,<br>402 Taiwan<br>Phone: 886-4-2284-0473 |