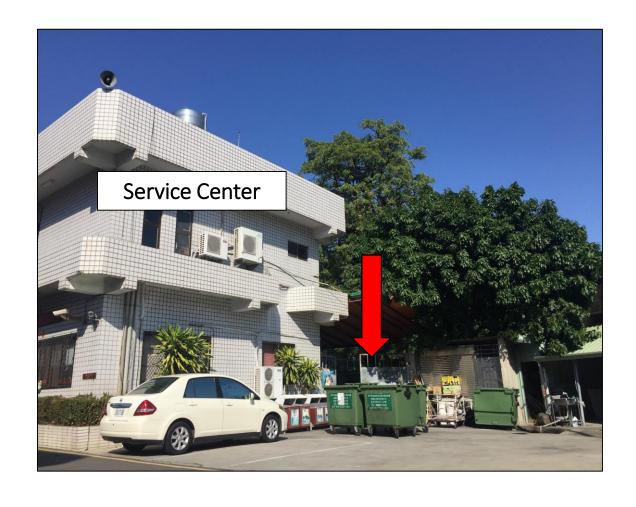

#### No Food Scrape in the Water Dispenser

Please Recycle Properly in the Public Recycle Bin & Put Your Personal Rubbish (E.g. Tissue) in the Dumpster (next to the service center)