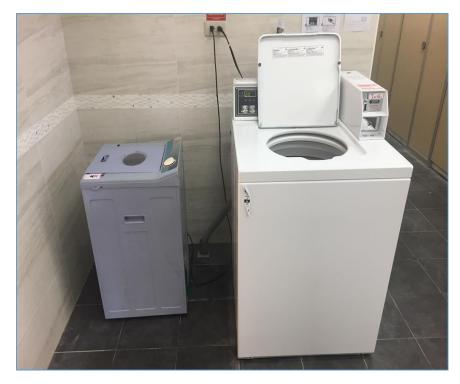

# Rooms --Public Area

Water Dispenser

Recycle Area

# Rooms --Public Area

Spin Dryer& Washing Machine

Dryer