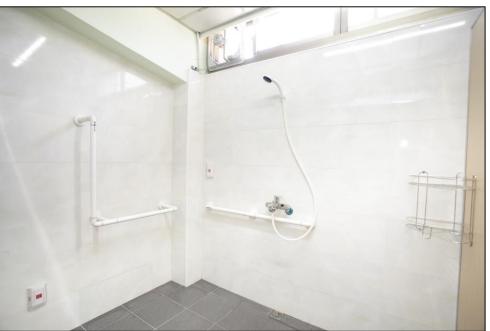

0-21:00

Fri: 8:30 – 12:30, 13:30-17:00

#### Postal Address

```
E.g.
000 ---- Name
Room 3433, Li-Zhai --- Room No., Buildings
National Chung Hsing University
Male-student Dormitory,
Xinda Road 145, South District, Taichung City, 402
(Please remember to indicate your building, room
number, name and cell phone number in the
receiving area.)
```

## Rooms (=)

#### Inside the Room



- Each room will be divided into 4 beds. That is, there will be 4 students in a room. Each bed will be marked in A, B, C, D.
- Each bed includes a desk, a chair, a wardrobe, a bed, a headlight, bookcases, sockets and internet access. (Cable should be prepared by students.)
- Please pay attention to your number while moving in the dormitory.

Rooms in Yi Zhia



Rooms in Li Zhia



#### Rooms

#### Bathrooms





#### Rooms --- Public Area

 Each Floor includes a water dispenser, two washing machines, a dryer and spin dryers.

#### • Price:

Washing machine: NT 20\$/per time

Dryer: NT 10\$/30 minutes

Spin dryer: Free

# Rooms --Public Area



Water Dispenser



Recycle Area

# Rooms --Public Area





Spin Dryer& Washing Machine

Dryer

#### Notice

- The dormitory regulations are on the back of the door, please follow the rules.
- We've provided an English version on the website, please see the regulations if you cannot recognize Chinese.
- If the bedroom needs to be repaired, you can request online for repair.

Procedure: NCHU SSO => Academic Info. System => Student Dormitory => Dormitory
Online Repair System

### Facility (2)

#### Ren-Zhia

### Sport Area (Basement)





**Billiard** 

**Ta