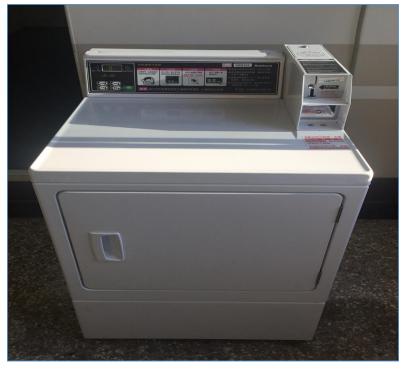

#### Rooms --- Public Area

 Each Floor includes a water dispenser, two washing machines, a dryer and spin dryers.

#### • Price:

Washing machine: NT 20\$/per time

Dryer: NT 10\$/30 minutes

Spin dryer: Free

# Rooms --Public Area

Spin Dryer& Washing Machine

Dryer