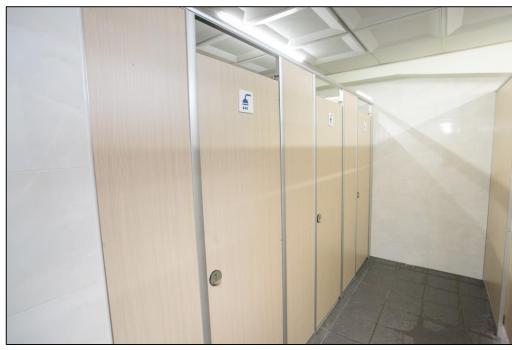

:30-21:00

Fri: 8:30 – 12:30, 13:30-17:00

#### Postal Address

```
E.g.
000 ---- Name
Room 3433, Li-Zhai --- Room No., Buildings
National Chung Hsing University
Male-student Dormitory,
Xinda Road 145, South District, Taichung City, 402
(Please remember to indicate your building, room
number, name and cell phone number in the
receiving area.)
```

## Rooms (=)

#### Inside the Room



- Each room will be divided into 4 beds. That is, there will be 4 students in a room. Each bed will be marked in A, B, C, D.
- Each bed includes a desk, a chair, a wardrobe, a bed, a headlight, bookcases, sockets and internet access. (Cable should be prepared by students.)
- Please pay attention to your number while moving in the dormitory.

Rooms in Yi Zhia



Rooms in Li Zhia



#### Rooms

#### Bathrooms





#### Rooms --- Public Area

 Each Floor includes a water dispenser, two washing machines, a dryer and spin dryers.

#### • Price:

Washing machine: NT 20\$/per time

Dryer: NT 10\$/30 minutes

Spin dryer: Free

# Rooms --Public Area



Water Dispenser



Recycle Area

# Rooms --Public Area





Spin Dryer& Washing Machine

Dryer

#### Notice

- The dormitory regulations are on the back of the door, please follow the rules.
- We've provided an English version on the website, please see the regulations if you cannot recognize Chinese.
- If the bedroom needs to be repaired, you can request online for repair.

Procedure: NCHU SSO => Academic Info. System => Student Dormitory => Dormitory
Online Repair System

### Facility (2)

#### Ren-Zhia

### Sport Area (Basement)





**Billiard** 

**