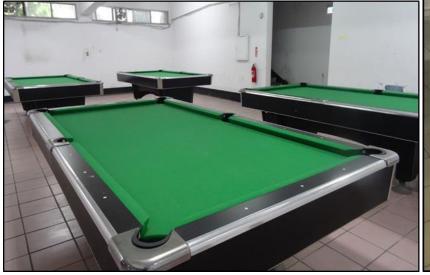

### Sport Area (Basement)

**Billiard** 

**Table Tennis** 

Li-Zhia

Kitchen& Lounge (Basement)

Kitchen

Lounge