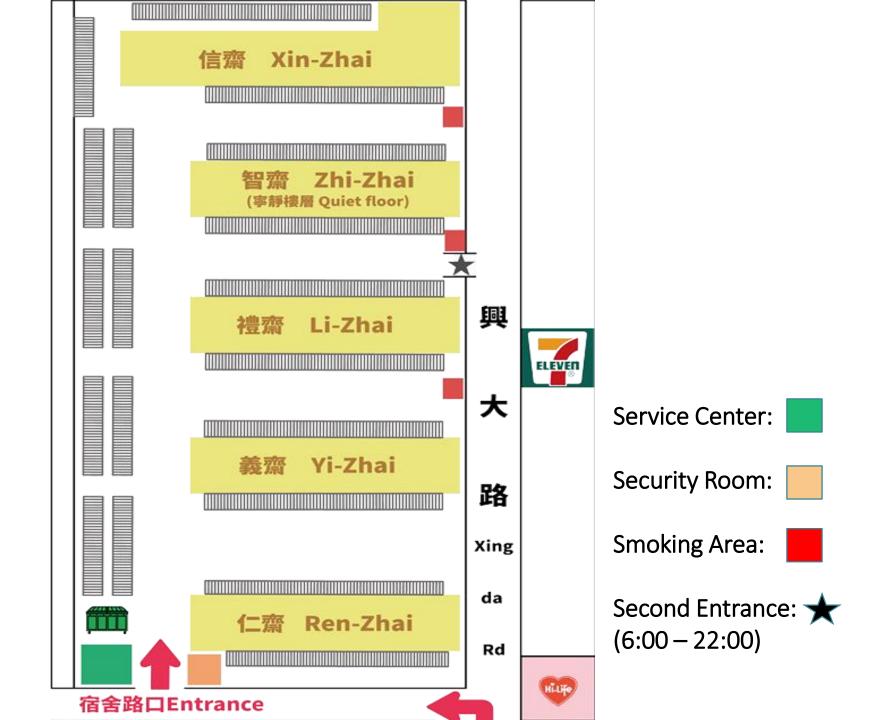

#### **Security Room**

- Emergency Assistance
- Air conditioner card deposit
- Tire Inflation (self-service)
- Package & Registered Mail Receiving
- Spare Keys Borrowing

Office hour: 24Hrs

Phone: 04-22870475

#### **Service Center**

- Applications Related to the Dormitory (e.g. moving in, leaving)
- Ordinary Mail Receiving
- Further Affairs Related to the Dormitory

Contact Us:

Email: maledormitory@nchu.edu.tw

Phone: 04-22870724, 04-22840473

Office Hour:

Mon - Tues : 8:30 – 12:30, 13:30-21:00

Fri: 8:30 – 12:30, 13:30-17:00

#### No Food Scrape in the Water Dispenser

Please Recycle Properly in the Public Recycle Bin & Put Your Personal Rubbish (E.g. Tissue) in the Dumpster (next to the service center)