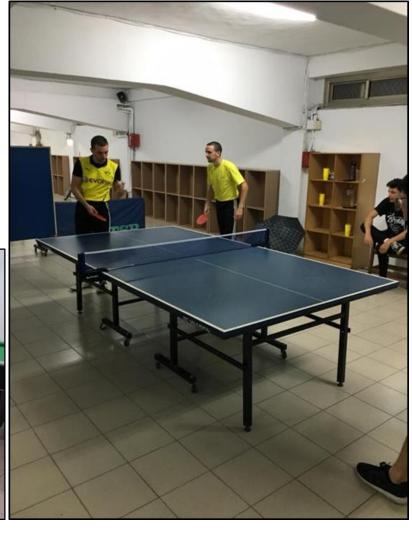

### Sport Area (Basement)

**Billiard** 

**Table Tennis** 

Li-Zhia

Kitchen& Lounge (Basement)

Kitchen

Lounge