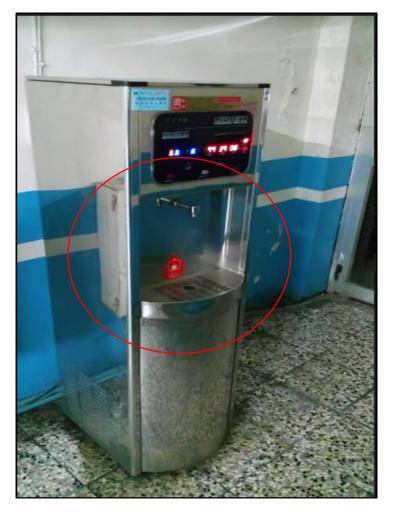

#### No Food Scrape in the Water Dispenser

Please Recycle Properly in the Public Recycle Bin & Put Your Personal Rubbish (E.g. Tissue) in the Dumpster (next to the service center)