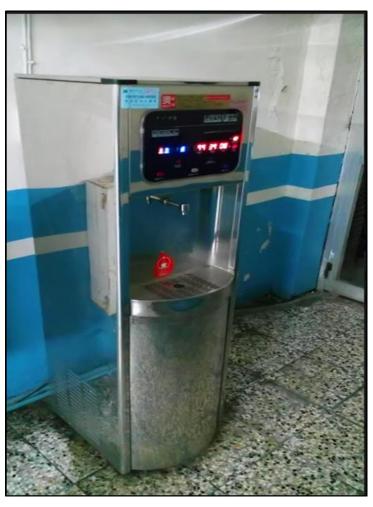

#### Rooms --- Public Area

 Each Floor includes a water dispenser, two washing machines, a dryer and spin dryers.

# Rooms --Public Area

Water Dispenser

Recycle Area