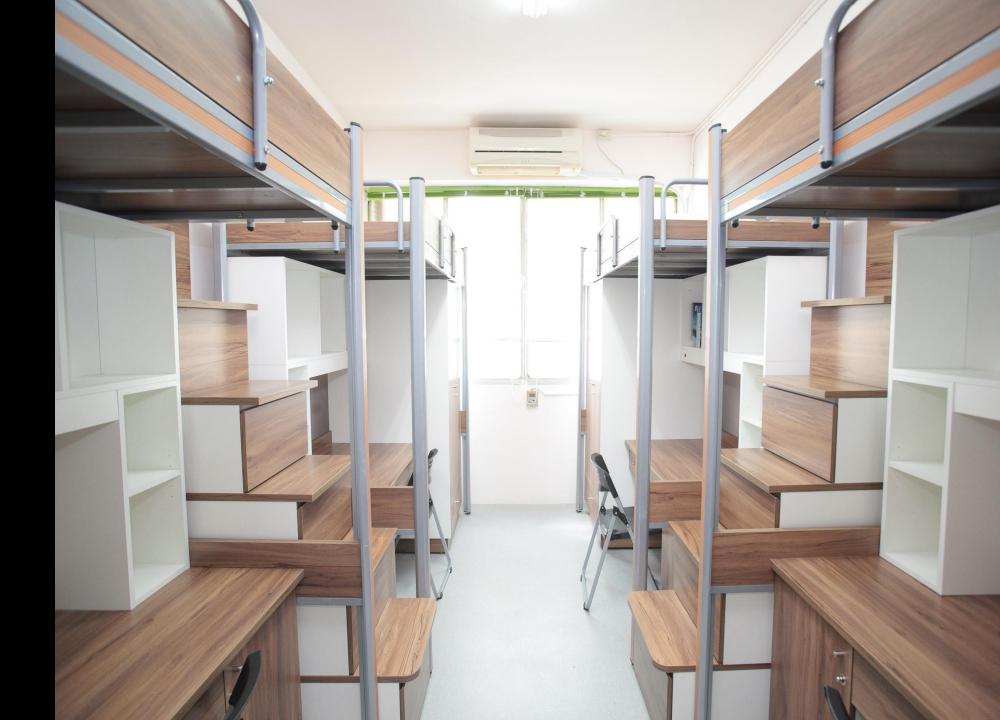

## Rooms (=)

#### Inside the Room

- Each room will be divided into 4 beds. That is, there will be 4 students in a room. Each bed will be marked in A, B, C, D.
- Each bed includes a desk, a chair, a wardrobe, a bed, a headlight, bookcases, sockets and internet access. (Cable should be prepared by students.)
- Please pay attention to your number while moving in the dormitory.

#### Rooms