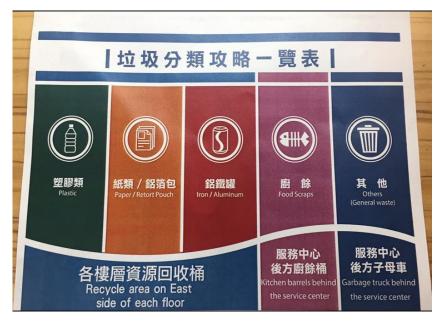

#### No Food Scrape in the Water Dispenser

Please Recycle Properly in the Public Recycle Bin & Put Your Personal Rubbish (E.g. Tissue) in the Dumpster (next to the service center)