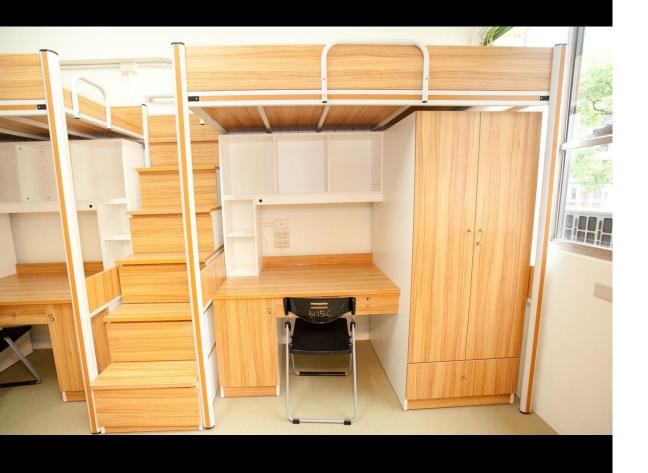

## Rooms (=)

#### Inside the Room

- Each room will be divided into 4 beds. That is, there will be 4 students in a room. Each bed will be marked in A, B, C, D.
- Each bed includes a desk, a chair, a wardrobe, a bed, a headlight, bookcases, sockets and internet access. (Cable should be prepared by students.)
- Please pay attention to your number while moving in the dormitory.