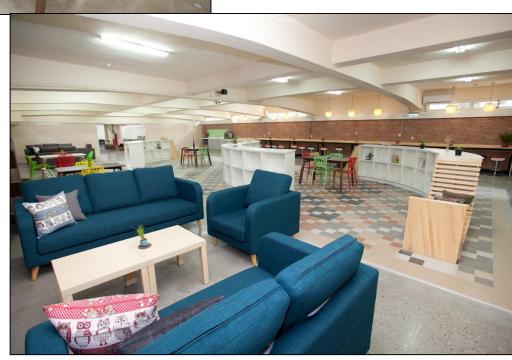

### Sport Area (Basement)

**Billiard** 

**Table Tennis** 

Li-Zhia

Kitchen& Lounge (Basement)

Kitchen

Lounge