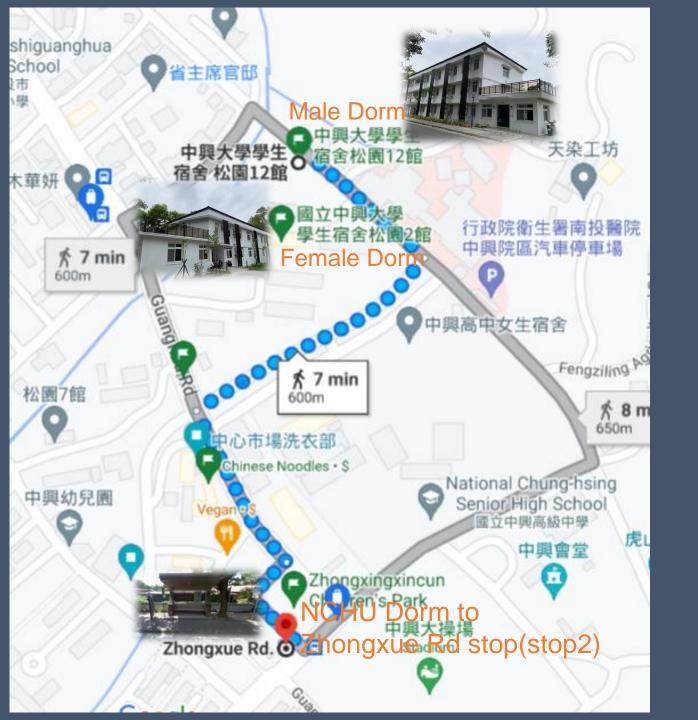

## The closest bus stop nearby the pine house- Zhongxue Rd. Map

It's a cozy village with natural scene but with limited choice of restaurants and shopping area. However, there are post office, hospital, fresh market and grocery stores in walking distance. Transportation from the dorm to NCHU main campus might be an issue but NCHU provide free bus as long as you get on/off bus at assign stop. It's also recommended if you need more space and enjoy the country side live style : )