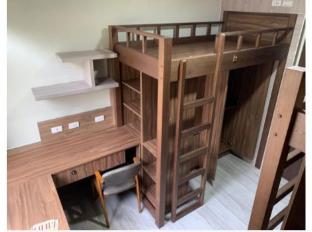

Pine House XII Main Entrance and Building

Pine House II Main Entrance and Building

Pine House XII Room Interior View (2)

Pine House II Room Interior View (2)

Pine House XII Room Interior View (1)

Pine House II Room Interior View(1)

## Dormitory Information

| Nantou dormitory   |                                                                      |                                     |  |  |  |
|--------------------|----------------------------------------------------------------------|-------------------------------------|--|--|--|
| Building           | Pine House XII<br>(male dormitory)                                   | Pine House II<br>(female dormitory) |  |  |  |
| Room               | single room                                                          | 2 people per room                   |  |  |  |
|                    | 76 beds                                                              | 64 beds                             |  |  |  |
| Square footage     | 101.1808ft²                                                          | 143.16ft²                           |  |  |  |
| Bed frame          | wooden                                                               | wooden                              |  |  |  |
| Bed board Size     | 210 cm x 105 cm                                                      | 200 cm x 110 cm                     |  |  |  |
| Sanitary equipment | Shared Floor                                                         |                                     |  |  |  |
| Room facility      | Desk, wooden chair, bookshelf, closets, internet port, air condition |                                     |  |  |  |
| Ac fee             | Utility fee included                                                 |                                     |  |  |  |