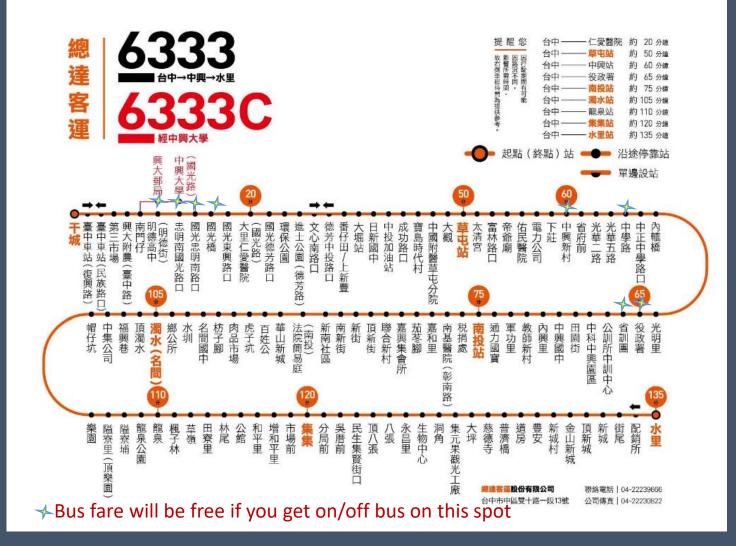

### Bus Route during Weekday/weekend #6333, **#6333C**

## The closest bus stop nearby the pine house- Zhongxue Rd. Map

It's a cozy village with natural scene but with limited choice of restaurants and shopping area. However, there are post office, hospital, fresh market and grocery stores in walking distance. Transportation from the dorm to NCHU main campus might be an issue but NCHU provide free bus as long as you get on/off bus at assign stop. It's also recommended if you need more space and enjoy the country side live style : )