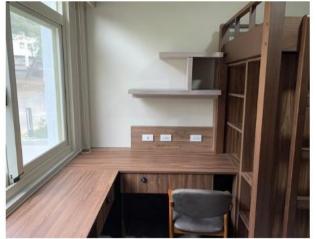

Pine House XII Main Entrance and Building

Pine House II Main Entrance and Building

Pine House XII Room Interior View (2)

Pine House II Room Interior View (2)

Pine House XII Room Interior View (1)

Pine House II Room Interior View(1)

## Dormitory Information

| Nantou dormitory   |                                                                      |                                     |  |  |  |
|--------------------|----------------------------------------------------------------------|-------------------------------------|--|--|--|
| Building           | Pine House XII<br>(male dormitory)                                   | Pine House II<br>(female dormitory) |  |  |  |
| Room               | single room                                                          | 2 people per room                   |  |  |  |
|                    | 76 beds                                                              | 64 beds                             |  |  |  |
| Square footage     | 101.1808ft²                                                          | 143.16ft²                           |  |  |  |
| Bed frame          | wooden                                                               | wooden                              |  |  |  |
| Bed board Size     | 210 cm x 105 cm                                                      | 200 cm x 110 cm                     |  |  |  |
| Sanitary equipment | Shared Floor                                                         |                                     |  |  |  |
| Room facility      | Desk, wooden chair, bookshelf, closets, internet port, air condition |                                     |  |  |  |
| Ac fee             | Utility fee included                                                 |                                     |  |  |  |