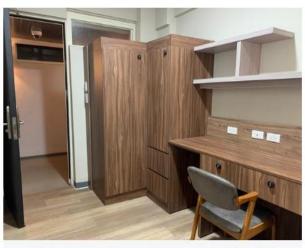

Pine House XII Main Entrance and Building

Pine House II Main Entrance and Building

Pine House XII Room Interior View (2)

Pine House II Room Interior View (2)

Pine House XII Room Interior View (1)

Pine House II Room Interior View(1)

## Dormitory Information

| Nantou dormitory   |                                                                      |                                     |  |  |  |
|--------------------|----------------------------------------------------------------------|-------------------------------------|--|--|--|
| Building           | Pine House XII<br>(male dormitory)                                   | Pine House II<br>(female dormitory) |  |  |  |
| Room               | single room                                                          | 2 people per room                   |  |  |  |
|                    | 76 beds                                                              | 64 beds                             |  |  |  |
| Square footage     | 101.1808ft²                                                          | 143.16ft²                           |  |  |  |
| Bed frame          | wooden                                                               | wooden                              |  |  |  |
| Bed board Size     | 210 cm x 105 cm                                                      | 200 cm x 110 cm                     |  |  |  |
| Sanitary equipment | Shared Floor                                                         |                                     |  |  |  |
| Room facility      | Desk, wooden chair, bookshelf, closets, internet port, air condition |                                     |  |  |  |
| Ac fee             | Utility fee included                                                 |                                     |  |  |  |