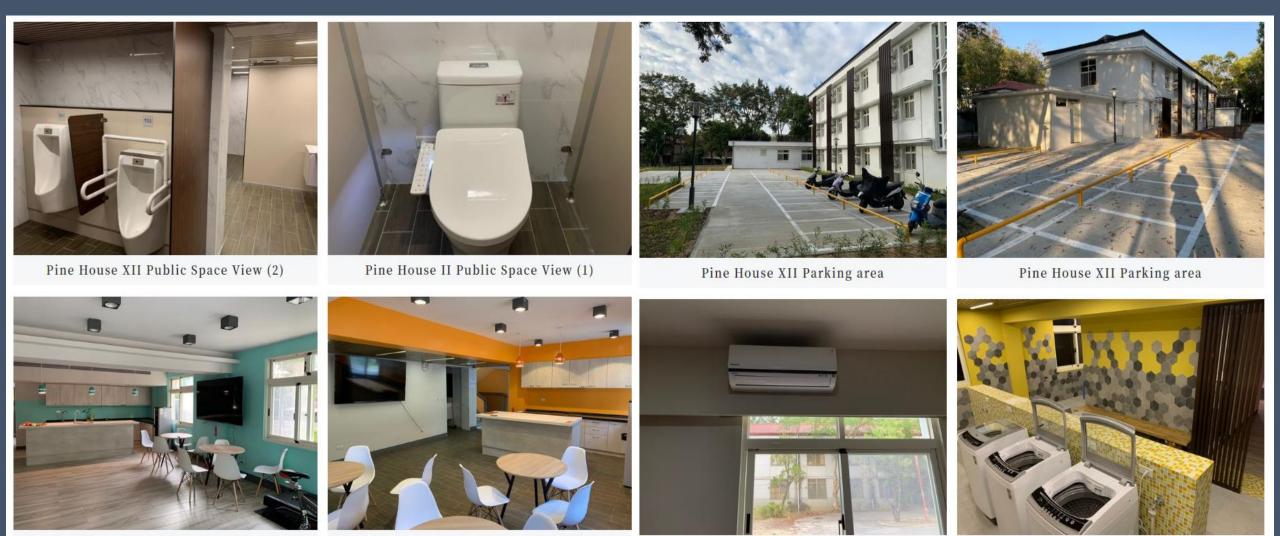

- Public facilities: Public facilities include lounge, drinking fountains, bathroom, toilet, washing machines, dryers, kitchen, spin dryers, clothesline field, refrigerator (first floor).
- Fire equipment: Fire equipment include emergency lights, fire extinguishers, smoke detector, escape sling (clothesline field), hydrant.

Pine House XII Closet

Pine House II Closet

Pine House XII Public Space View (2)

Pine House II Public Space View (2)

Air condition

Washing Machine