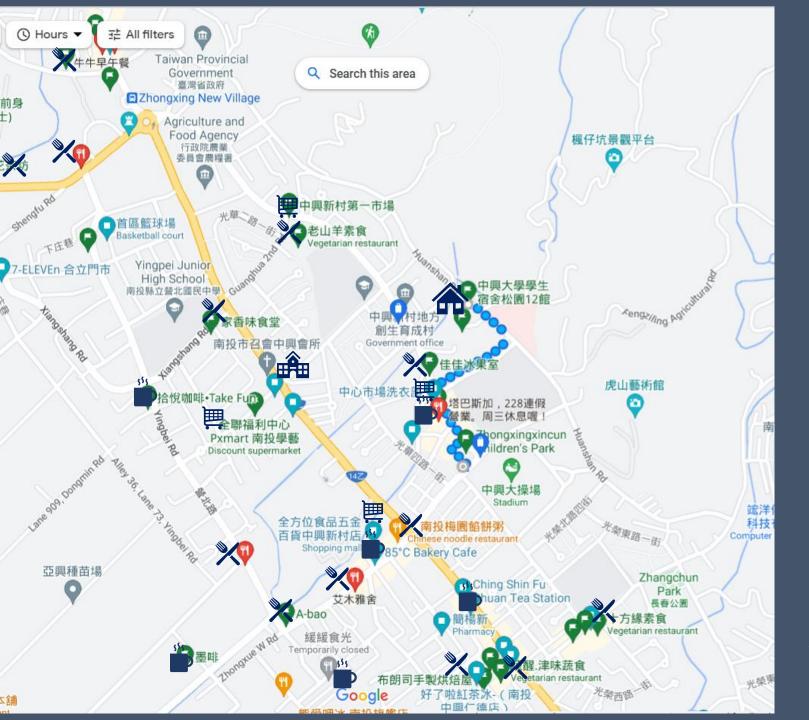

## The closest bus stop nearby the pine house- Zhongxue Rd. Map

It's a cozy village with natural scene but with limited choice of restaurants and shopping area. However, there are post office, hospital, fresh market and grocery stores in walking distance. Transportation from the dorm to NCHU main campus might be an issue but NCHU provide free bus as long as you get on/off bus at assign stop. It's also recommended if you need more space and enjoy the country side live style : )

Market/Shopping mall/convenience store

Restaurant

**D** Cafe

Dormitory

trek route