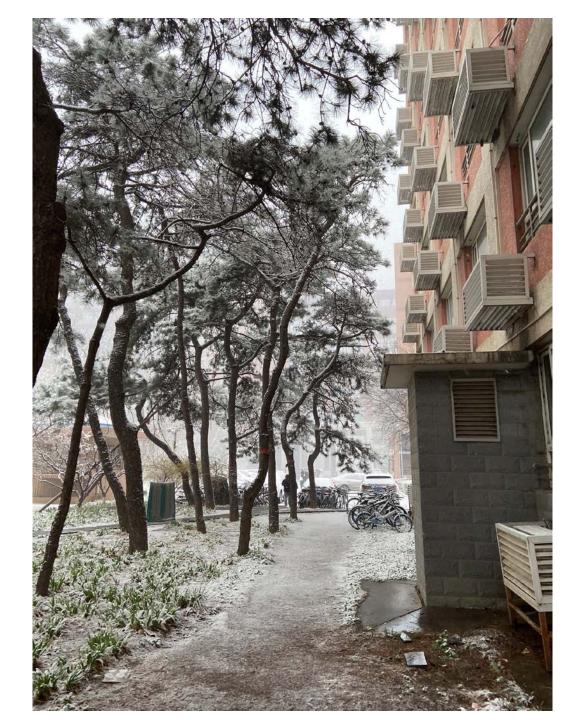

## 亞洲區銅獎 中國人民大學-張O卉-白雪紛飛的上課路

北京市作為中國北方的城市,下雪的機率很小,當時是天氣正在慢慢變暖的三月,一場突如其來的大雪,讓大家又驚又喜,卻也在路上冷得發抖。在前往上課的路上,我偶然拍攝了這白雪皚皚的一幕,萬物皆鋪上了一層雪,是在台灣無法經歷的場景,而照片右方可以看出是棟老舊的建築物,也能感受到中國人民大學不一樣的美麗。

As a city in northern China, the probability of snow in Beijing is very low. At that time, the weather was slowly warming in March. A sudden heavy snow surprised and delighted everyone, but also shivered on the road. On the way to class, I accidentally shot this snowy scene. Everything is covered with a layer of snow, which is a scene that cannot be experienced in Taiwan. On the right side of the picture, you can see that it is an old building, and you can also feel the different beauty of Renmin University of China.